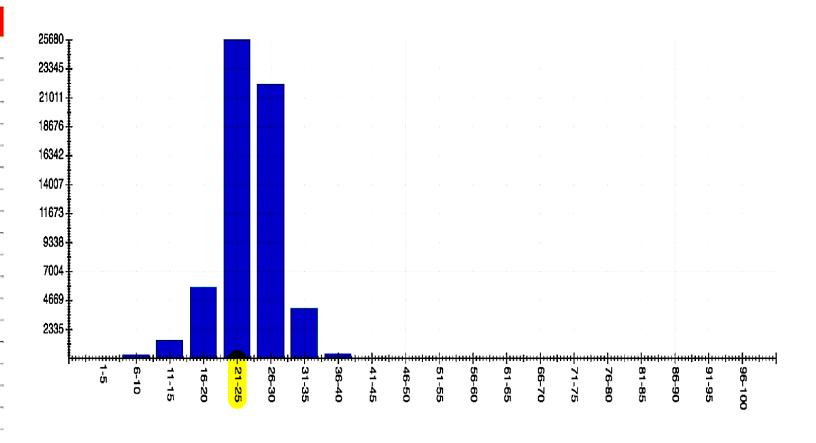

## **Count by Speed Range Report**

Location: Radar 1

Address: Saint Andrews Boulevard

Report period: 2022-12-17 to 2023-01-17

Count By Speed Range

| Speed (mph) | Count |
|-------------|-------|
| 1∙5         | 25    |
| 6-10        | 281   |
| 11-15       | 1461  |
| 16-20       | 5687  |
| 21-25       | 25680 |
| 26-30       | 22074 |
| 31-35       | 4047  |
| 36-40       | 343   |
| 41-45       | 41    |
| 46-50       | 7     |
| 51-55       | 4     |
| 56-60       | 0     |
| 61-65       | 0     |
| 66-70       | 0     |
| 71-75       | 0     |
| 76-80       | 0     |
| 81-85       | 0     |
| 86-90       | 0     |
| 91-95       | 0     |
| 96-100      | 0     |
| total       | 59650 |