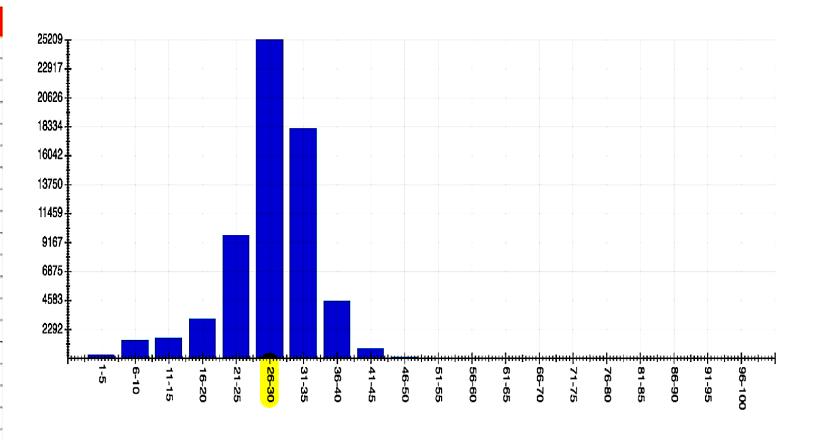

# **Count by Speed Range Report**

Location: Radar 2 - 20120088

Address: 255 Saint Andrews Blvd Naples

Report period: 2022-12-17 to 2023-01-17

**Count By Speed Range** 

| Speed (mph) | Count |
|-------------|-------|
| 1.5         | 240   |
| 6-10        | 1452  |
| 11-15       | 1613  |
| 16-20       | 3119  |
| 21-25       | 9721  |
| 26-30       | 25209 |
| 31-35       | 18156 |
| 36-40       | 4491  |
| 41-45       | 727   |
| 46-50       | 101   |
| 51-55       | 31    |
| 56-60       | 14    |
| 61-65       | 2     |
| 66-70       | 0     |
| 71-75       | 1     |
| 76-80       | 0     |
| 81-85       | 0     |
| 86-90       | 0     |
| 91-95       | 0     |
| 96-100      | 0     |
| total       | 64877 |