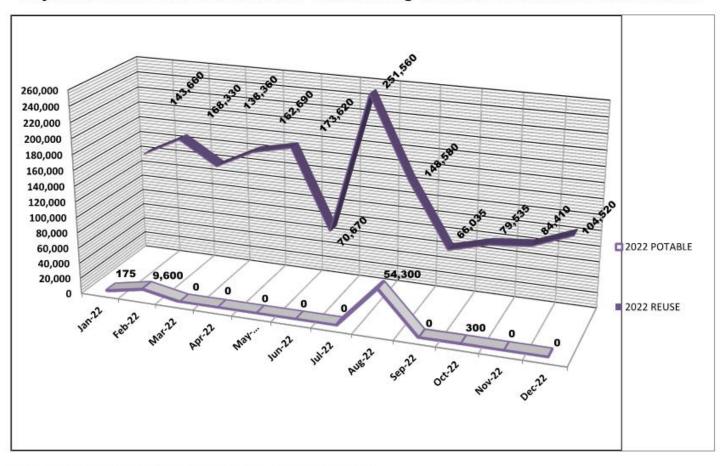

Lely Golf Estates Beautification MSTU Reuse Mixing Chamber Annual Water Use thru 12/22

| Notes: | 2019 Total Water Use: Reuse 1,618,748 gallons, Potable 27,680 gallons |
|--------|-----------------------------------------------------------------------|
|        | 2020 Total Water Use: Reuse 1,340,040 gallons, Potable 44,945 gallons |
|        | 12/2021 New potable water meter installed.                            |
|        | 2021 Total Water Use: Reuse 1,562,060 gallons, Potable 31,740 gallons |

2022 Total Water Use: Reuse 1,591,970 gallons, Potable 64,374 gallons

| Warren Street N | Mixing Chamb                    | er Water Use Data | : 12/2022 |                                           |                            |                        |
|-----------------|---------------------------------|-------------------|-----------|-------------------------------------------|----------------------------|------------------------|
| DATE            | REUSE PSI                       | IPOTARI F WATER   | WATER USE | REUSE WATER<br>METER READING<br>(X x 100) | REUSE WATER USE<br>GALLONS | TOTAL WATER<br>APPLIED |
| 12/1/2022       | 90                              | 64,300.20         |           | 41,185.20                                 |                            | -                      |
| 12/9/2022       | 85                              | 64,300.20         | -         | 41,401.75                                 | 21,655.00                  | 21,655.00              |
| 12/16/2022      | 85                              | 64,300.20         | -         | 41,605.20                                 | 20,345.00                  | 20,345.00              |
| 12/30/2022      | 88                              | 64,300.20         | -         | 42,005.60                                 | 40,040.00                  | 40,040.00              |
| 1/4/2023        | 90                              | 64,300.20         | -         | 42,230.40                                 | 22,480.00                  | 22,480.00              |
|                 |                                 |                   |           |                                           |                            |                        |
|                 |                                 | TOTALS:           | 0.00      |                                           | 104,520.00                 | 104,520.00             |
| PERCEN          | PERCENTAGE OF TOTAL VOLUME USED |                   |           |                                           | 100.0%                     |                        |
|                 |                                 |                   |           |                                           |                            |                        |