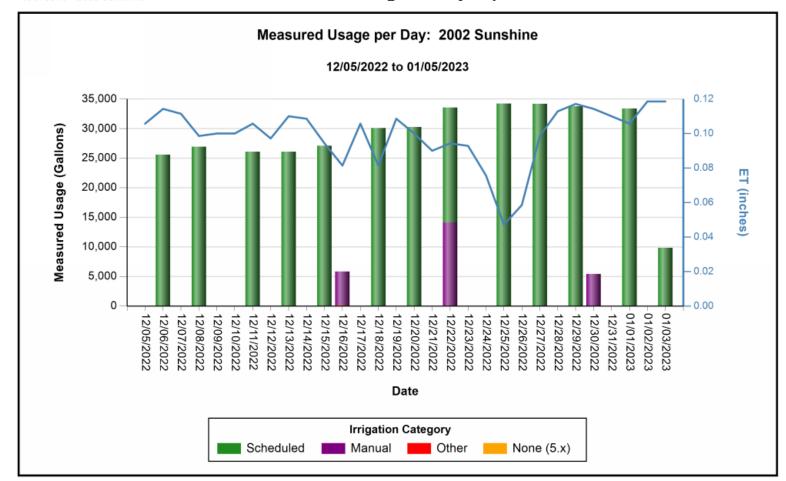

Collier County Site: Golden Gate MTSU 09013515 - 2002 Sunshine

GOLDEN GATE BEAUTIFICATION, M.S.T.U. Location: Sunshine Blvd. Report Date: 1/3/2023 Report No.: 3 (FY23)

| LOCATION/WORK AREA                                                         | <u>AC</u> | <u>S</u> | <u>C</u> | <u>R</u> | MAINTENANCE SERVICES OBSERVATIONS & RECOMMENDATIONS                                                                                                                                                                                                                                   | RESPONSE or COMMENTS                                                                                  |
|----------------------------------------------------------------------------|-----------|----------|----------|----------|---------------------------------------------------------------------------------------------------------------------------------------------------------------------------------------------------------------------------------------------------------------------------------------|-------------------------------------------------------------------------------------------------------|
|                                                                            |           |          |          |          |                                                                                                                                                                                                                                                                                       | Bromeliad and mulch entire median with Rice Rock mulch to include filter cloth below Rice Rock mulch. |
|                                                                            |           |          |          |          | QUARTERLY ADDRESSED                                                                                                                                                                                                                                                                   |                                                                                                       |
| Accent/Street Lighting                                                     |           |          |          |          |                                                                                                                                                                                                                                                                                       |                                                                                                       |
| Lighting Electric Meters & Irrigation Controller Electric Source Locations |           |          |          |          | Lighting Electric Meter 2271 Sunshine Blvd., 1 SUN, Alley off 23 <sup>rd</sup> Ave. SW Lighting Electric Meter & Irrigation Controller Electric, 1995 Sunshine Blvd., 2 SUN, Alley off 20 <sup>th</sup> PL. SW Lighting Electric Meter 4642 18 <sup>th</sup> Pl. SW, 3 SUN, North R/W |                                                                                                       |
| Fertilizations:                                                            |           |          | Х        |          | Refer to FY22-23 schedule. Under review with contractor.                                                                                                                                                                                                                              |                                                                                                       |
| Irrigation:                                                                |           |          |          |          | Previous month water use total per WeatherTrak controller estimate November 382,236.                                                                                                                                                                                                  |                                                                                                       |