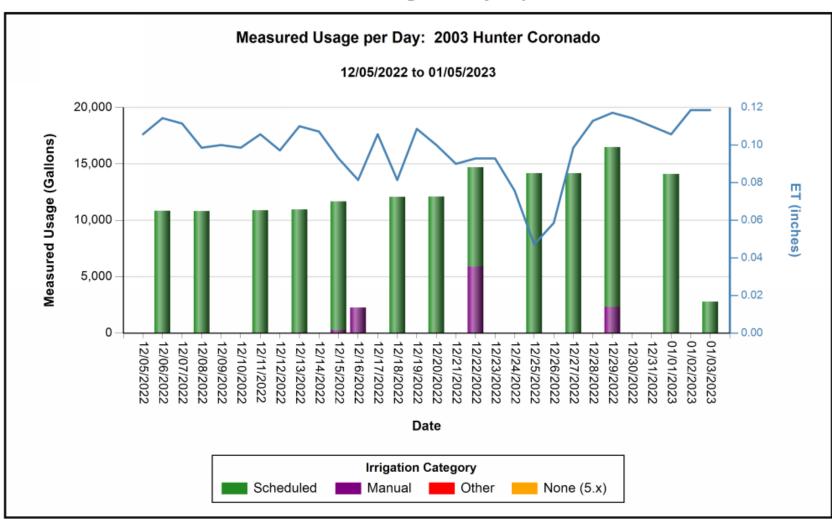

# Single Controller Measured Usage History Report

Project: GOLDEN GATE BEAUTIFICATION, M.S.T.U. Landscape Architect Report: January 2023

**Location:** Coronado Parkway & Hunter Blvd.

Project Manager: Dan Schumacher, Collier County Public Services Department, Public Transportation & Neighborhood Enhancements Division