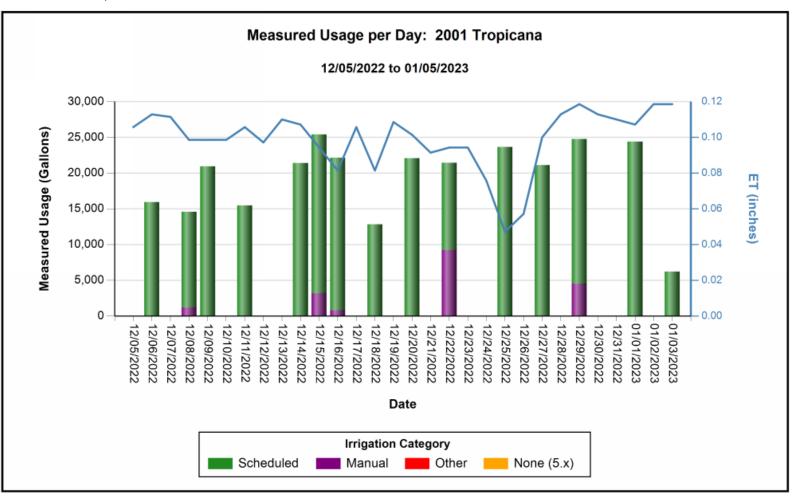

Collier County Site: Golden Gate MTSU 09012040 - 2001 Tropicana

# GOLDEN GATE BEAUTIFICATION, M.S.T.U.

**Location:** Tropicana Blvd. **Report Date:** 1/3/23

| LOCATION/WORK AREA | <u>AC</u> | <u>S</u> | <u>C</u> | <u>R</u> | MAINTENANCE SERVICES OBSERVATIONS & RECOMMENDATIONS                                    | RESPONSE or COMMENTS |
|--------------------|-----------|----------|----------|----------|----------------------------------------------------------------------------------------|----------------------|
|                    |           |          |          |          | West R/W at corner of 30 <sup>th</sup> PL. SW & Tropicana Lighting Disconnect & Sensor |                      |
| Fertilizations:    |           | X        | X        |          | Refer to FY-22-23 schedule to be developed with Contractor.                            |                      |
| Irrigation:        |           | Х        |          |          | Previous month water use total per WeatherTrak controller estimate November 292,253    |                      |
|                    |           |          |          |          | gallons.                                                                               |                      |