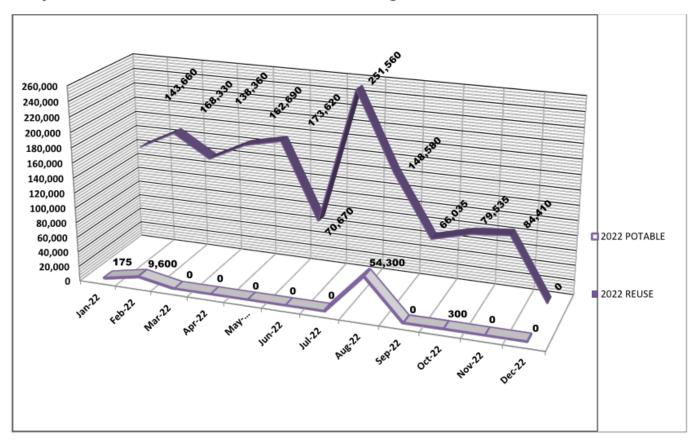

### Water Usage

- Warren Street
  - > September 2022 66,035 gallons; no potable water used.
  - October 2022 79,535 gallons; potable water 300 gallons.
- Valley Stream
  - ➤ September 2022 2,850 gallons of potable water.
  - ➤ October 2022 no potable water used. SLS staff will check the meter to determine if it is functioning.

12/5/2022

Lely Golf Estates Beautification MSTU Reuse Mixing Chamber Annual Water Use thru 11/22

| Notes: | 2018 Total Water Use: Reuse 1,965,840 gallons, Potable 270,200 gallons |
|--------|------------------------------------------------------------------------|
|        | 2019 Total Water Use: Reuse 1,618,748 gallons, Potable 27,680 gallons  |
|        | 2020 Total Water Use: Reuse 1,340,040 gallons, Potable 44,945 gallons  |
|        | 12/2021 New potable water meter installed.                             |
|        | 2021 Total Water Use: Reuse 1,562,060 gallons, Potable 31,740 gallons  |

| Warren Street N                 | Mixing Chamb<br>REUSE PSI | POTABLE WATER METER (X 100) | POTABLE   | REUSE WATER<br>METER READING | REUSE WATER USE | TOTAL WATER |  |
|---------------------------------|---------------------------|-----------------------------|-----------|------------------------------|-----------------|-------------|--|
|                                 | (X 100)                   | GALLONS                     | (X × 100) |                              | APPLIED         |             |  |
| 11/4/2022                       | 90                        | 64,300.20                   |           | 40,371.10                    |                 | -           |  |
| 11/14/2022                      | 85                        | 64,300.20                   | -         | 40,516.35                    | 14,525.00       | 14,525.00   |  |
| 12/1/2022                       | 90                        | 64,300.20                   | -         | 41,185.20                    | 66,885.00       | 66,885.00   |  |
| DEDCEA                          | TACE OF TO                | TOTALS:                     |           |                              | 81,410.00       | 81,410.00   |  |
| PERCENTAGE OF TOTAL VOLUME USED |                           |                             | 0.0%      |                              | 100.0%          |             |  |

| Valley Stream Circle Water Use Data: 11/2022 |                                         |                              |  |  |  |  |  |  |
|----------------------------------------------|-----------------------------------------|------------------------------|--|--|--|--|--|--|
|                                              |                                         |                              |  |  |  |  |  |  |
| DATE                                         | POTABLE WATER<br>METER READING<br>(X 1) | POTABLE WATER<br>USE GALLONS |  |  |  |  |  |  |
| 11/4/2022                                    | 365670.05                               |                              |  |  |  |  |  |  |
| 11/14/2022                                   | 365670.05                               | 0                            |  |  |  |  |  |  |
| 12/1/2022                                    | 370280.08                               | 4610                         |  |  |  |  |  |  |
|                                              |                                         |                              |  |  |  |  |  |  |
|                                              | 0                                       | 4,610                        |  |  |  |  |  |  |