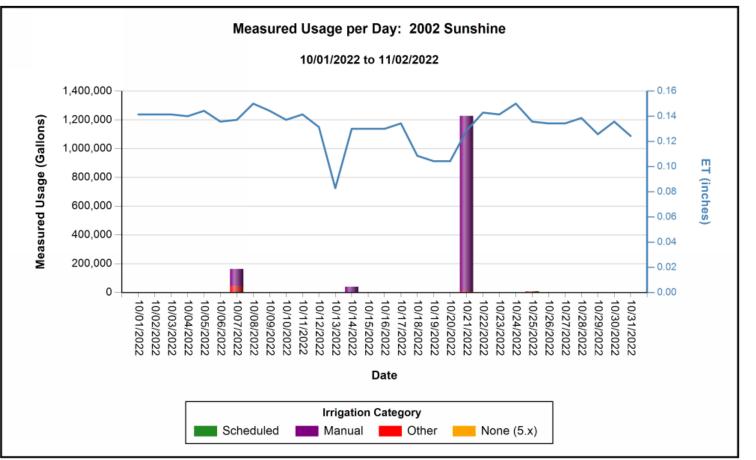

GOLDEN GATE BEAUTIFICATION, M.S.T.U. Location: Sunshine Blvd. Report Date: 11/7/2022 Report No.: 1 (FY23)

| LOCATION/WORK AREA                                                         | AC | 1 | <u>c</u> |   | MAINTENANCE SERVICES OBSERVATIONS & RECOMMENDATIONS                                                                                                                                                                                                                                   | RESPONSE or COMMENTS                                                                                                                                                                                                                                                                                                                                                                                                                                                                                                                                                                                                                                                                                                                                                                  |
|----------------------------------------------------------------------------|----|---|----------|---|---------------------------------------------------------------------------------------------------------------------------------------------------------------------------------------------------------------------------------------------------------------------------------------|---------------------------------------------------------------------------------------------------------------------------------------------------------------------------------------------------------------------------------------------------------------------------------------------------------------------------------------------------------------------------------------------------------------------------------------------------------------------------------------------------------------------------------------------------------------------------------------------------------------------------------------------------------------------------------------------------------------------------------------------------------------------------------------|
|                                                                            | 1  |   |          |   |                                                                                                                                                                                                                                                                                       | that these trees be re-staked with a Duckbill cable staking system model 68-DTS.                                                                                                                                                                                                                                                                                                                                                                                                                                                                                                                                                                                                                                                                                                      |
| Median #4                                                                  |    | Х | Х        |   | No major issues                                                                                                                                                                                                                                                                       | ,,,,,,,,,,,,,,,,,,,,,,,,,,,,,,,,,,,,,,,                                                                                                                                                                                                                                                                                                                                                                                                                                                                                                                                                                                                                                                                                                                                               |
| Median #5                                                                  |    | Х | Х        |   | No major issues                                                                                                                                                                                                                                                                       |                                                                                                                                                                                                                                                                                                                                                                                                                                                                                                                                                                                                                                                                                                                                                                                       |
| Median #6                                                                  |    | Х | Х        | 2 | At address 1740: The Bougainvillea silhouettes are off color and are stunted in growth.  Plants should be reviewed for irrigation coverage and additional fertilization. Mulch should be pulled away from being in contact with the plant trunks.                                     |                                                                                                                                                                                                                                                                                                                                                                                                                                                                                                                                                                                                                                                                                                                                                                                       |
| 18th Place SW Median                                                       |    | Х |          | 6 | Recommend removing Bougainvillea, preparing the planting area for new planting of Perennial Peanut 'Ecoturf' variety. Preparation would include removing mulch layer and lowering soil level to two-three inches below top of curb.                                                   | M&A 5/3/20: Provide count for 1 gal. Perennial peanut 'Ecoturf' replacements based upon 12 inches on center plantings located 2 feet off back of curbing and 2-foot radius off trees. Plantings will need to be hand watered in initially at planting and supplementally weekly by tanker until established, if rain is not occurring. M&A 6/7/22: Median is ful of weeds and exotic love vine that must be removed. Recommend second option to renovate median. Remove all surface vegetation (Bougainvillea shrubs) and lower grade 3-inches. Install (7) 3 gal., Aechmea "Raspberry Bromeliad and mulch entire median with Rice Rock mulch to include filter cloth below Rice Rock mulch.                                                                                          |
| 18th Ave. S.W. Median                                                      |    | X | X        | 6 | Median needs replanting with Perennial peanut 'Golden Glory' 'Ecoturf' during rainy season                                                                                                                                                                                            | M&A 5/3/22: Recommend to spray median to kill weeds, remove any mulch layer and lowering soil level to two-three inches below top of curb then schedule June replanting of perennial peanut.  Provide count for 1 gal. Perennial peanut 'Ecoturf' replacements based upon 12 inches on center plantings located 2 feet off back of curbing and 2-foot radius off trees. Plantings will need to be hand watered in initially at planting and supplementally weekly by tanker until established, if rain is not occurring. M&A 6/7/22: Recommend second option to renovate median. Remove all surface vegetation and lower grade 3-inches. Install (8) 3 gal., Aechmea "Raspberry Bromeliad and mulch entire median with Rice Rock mulch to include filter cloth below Rice Rock mulch. |
|                                                                            |    |   |          |   | QUARTERLY ADDRESSED                                                                                                                                                                                                                                                                   |                                                                                                                                                                                                                                                                                                                                                                                                                                                                                                                                                                                                                                                                                                                                                                                       |
| Accent/Street Lighting                                                     |    |   |          |   |                                                                                                                                                                                                                                                                                       |                                                                                                                                                                                                                                                                                                                                                                                                                                                                                                                                                                                                                                                                                                                                                                                       |
| Lighting Electric Meters & Irrigation Controller Electric Source Locations |    |   |          |   | Lighting Electric Meter 2271 Sunshine Blvd., 1 SUN, Alley off 23 <sup>rd</sup> Ave. SW Lighting Electric Meter & Irrigation Controller Electric, 1995 Sunshine Blvd., 2 SUN, Alley off 20 <sup>th</sup> PL. SW Lighting Electric Meter 4642 18 <sup>th</sup> Pl. SW, 3 SUN, North R/W |                                                                                                                                                                                                                                                                                                                                                                                                                                                                                                                                                                                                                                                                                                                                                                                       |
| Fertilizations:                                                            |    |   | Х        |   | Refer to FY22-23 schedule. Under review with contractor.                                                                                                                                                                                                                              |                                                                                                                                                                                                                                                                                                                                                                                                                                                                                                                                                                                                                                                                                                                                                                                       |
| Irrigation:                                                                |    |   |          |   | Previous months water use total per WeatherTrak controller estimate September 215,598. October readings is not correct a malfunction with water use meter has occurred showing a 1,437,304-gallon use. County Staff is aware and working to correct issue.                            |                                                                                                                                                                                                                                                                                                                                                                                                                                                                                                                                                                                                                                                                                                                                                                                       |

**GOLDEN GATE BEAUTIFICATION, M.S.T.U.** 

**LOCATION/WORK AREA** 

Location: Sunshine Blvd.

**Report Date:** 11/7/2022

**RESPONSE or COMMENTS** 

Collier County Site: Golden Gate MTSU 09013515 - 2002 Sunshine

**Single Controller Measured Usage History Report** 

S

С

R

Site: Golden Gate MTSU 09013515 - 2002 Sunshine

**MAINTENANCE SERVICES OBSERVATIONS & RECOMMENDATIONS** 

**Single Controller Measured Usage History Report** 