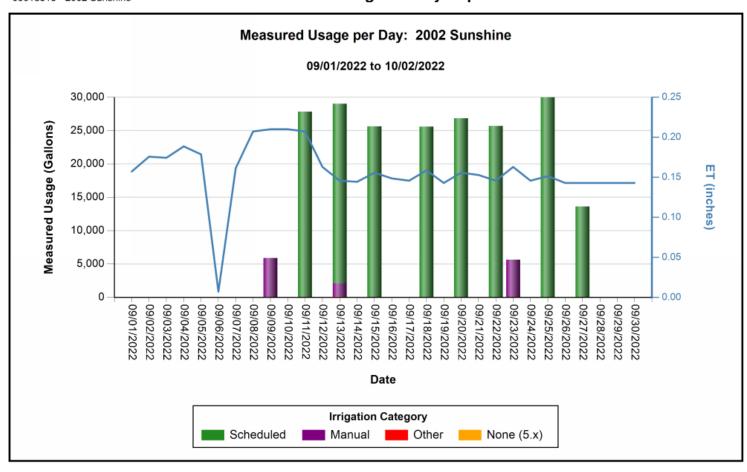

GOLDEN GATE BEAUTIFICATION, M.S.T.U. Location: Sunshine Blvd. Report Date: 11/7/2022 Report No.: 1 (FY23)

| LOCATION/WORK AREA                                                         | AC | 1 | <u>c</u> |   | MAINTENANCE SERVICES OBSERVATIONS & RECOMMENDATIONS                                                                                                                                                                                                                                   | RESPONSE or COMMENTS                                                                                                                                                                                                                                                                                                                                                                                                                                                                                                                                                                                                                                                                                                                                                                  |
|----------------------------------------------------------------------------|----|---|----------|---|---------------------------------------------------------------------------------------------------------------------------------------------------------------------------------------------------------------------------------------------------------------------------------------|---------------------------------------------------------------------------------------------------------------------------------------------------------------------------------------------------------------------------------------------------------------------------------------------------------------------------------------------------------------------------------------------------------------------------------------------------------------------------------------------------------------------------------------------------------------------------------------------------------------------------------------------------------------------------------------------------------------------------------------------------------------------------------------|
|                                                                            | 1  |   |          |   |                                                                                                                                                                                                                                                                                       | that these trees be re-staked with a Duckbill cable staking system model 68-DTS.                                                                                                                                                                                                                                                                                                                                                                                                                                                                                                                                                                                                                                                                                                      |
| Median #4                                                                  |    | Х | Х        |   | No major issues                                                                                                                                                                                                                                                                       | ,,,,,,,,,,,,,,,,,,,,,,,,,,,,,,,,,,,,,,,                                                                                                                                                                                                                                                                                                                                                                                                                                                                                                                                                                                                                                                                                                                                               |
| Median #5                                                                  |    | Х | Х        |   | No major issues                                                                                                                                                                                                                                                                       |                                                                                                                                                                                                                                                                                                                                                                                                                                                                                                                                                                                                                                                                                                                                                                                       |
| Median #6                                                                  |    | Х | Х        | 2 | At address 1740: The Bougainvillea silhouettes are off color and are stunted in growth.  Plants should be reviewed for irrigation coverage and additional fertilization. Mulch should be pulled away from being in contact with the plant trunks.                                     |                                                                                                                                                                                                                                                                                                                                                                                                                                                                                                                                                                                                                                                                                                                                                                                       |
| 18th Place SW Median                                                       |    | Х |          | 6 | Recommend removing Bougainvillea, preparing the planting area for new planting of Perennial Peanut 'Ecoturf' variety. Preparation would include removing mulch layer and lowering soil level to two-three inches below top of curb.                                                   | M&A 5/3/20: Provide count for 1 gal. Perennial peanut 'Ecoturf' replacements based upon 12 inches on center plantings located 2 feet off back of curbing and 2-foot radius off trees. Plantings will need to be hand watered in initially at planting and supplementally weekly by tanker until established, if rain is not occurring. M&A 6/7/22: Median is ful of weeds and exotic love vine that must be removed. Recommend second option to renovate median. Remove all surface vegetation (Bougainvillea shrubs) and lower grade 3-inches. Install (7) 3 gal., Aechmea "Raspberry Bromeliad and mulch entire median with Rice Rock mulch to include filter cloth below Rice Rock mulch.                                                                                          |
| 18th Ave. S.W. Median                                                      |    | X | X        | 6 | Median needs replanting with Perennial peanut 'Golden Glory' 'Ecoturf' during rainy season                                                                                                                                                                                            | M&A 5/3/22: Recommend to spray median to kill weeds, remove any mulch layer and lowering soil level to two-three inches below top of curb then schedule June replanting of perennial peanut.  Provide count for 1 gal. Perennial peanut 'Ecoturf' replacements based upon 12 inches on center plantings located 2 feet off back of curbing and 2-foot radius off trees. Plantings will need to be hand watered in initially at planting and supplementally weekly by tanker until established, if rain is not occurring. M&A 6/7/22: Recommend second option to renovate median. Remove all surface vegetation and lower grade 3-inches. Install (8) 3 gal., Aechmea "Raspberry Bromeliad and mulch entire median with Rice Rock mulch to include filter cloth below Rice Rock mulch. |
|                                                                            |    |   |          |   | QUARTERLY ADDRESSED                                                                                                                                                                                                                                                                   |                                                                                                                                                                                                                                                                                                                                                                                                                                                                                                                                                                                                                                                                                                                                                                                       |
| Accent/Street Lighting                                                     |    |   |          |   |                                                                                                                                                                                                                                                                                       |                                                                                                                                                                                                                                                                                                                                                                                                                                                                                                                                                                                                                                                                                                                                                                                       |
| Lighting Electric Meters & Irrigation Controller Electric Source Locations |    |   |          |   | Lighting Electric Meter 2271 Sunshine Blvd., 1 SUN, Alley off 23 <sup>rd</sup> Ave. SW Lighting Electric Meter & Irrigation Controller Electric, 1995 Sunshine Blvd., 2 SUN, Alley off 20 <sup>th</sup> PL. SW Lighting Electric Meter 4642 18 <sup>th</sup> Pl. SW, 3 SUN, North R/W |                                                                                                                                                                                                                                                                                                                                                                                                                                                                                                                                                                                                                                                                                                                                                                                       |
| Fertilizations:                                                            |    |   | Х        |   | Refer to FY22-23 schedule. Under review with contractor.                                                                                                                                                                                                                              |                                                                                                                                                                                                                                                                                                                                                                                                                                                                                                                                                                                                                                                                                                                                                                                       |
| Irrigation:                                                                |    |   |          |   | Previous months water use total per WeatherTrak controller estimate September 215,598. October readings is not correct a malfunction with water use meter has occurred showing a 1,437,304-gallon use. County Staff is aware and working to correct issue.                            |                                                                                                                                                                                                                                                                                                                                                                                                                                                                                                                                                                                                                                                                                                                                                                                       |

**GOLDEN GATE BEAUTIFICATION, M.S.T.U.** 

**LOCATION/WORK AREA** 

Location: Sunshine Blvd.

**Report Date:** 11/7/2022

**RESPONSE or COMMENTS** 

Collier County Site: Golden Gate MTSU 09013515 - 2002 Sunshine

**Single Controller Measured Usage History Report** 

S

С

R

Site: Golden Gate MTSU 09013515 - 2002 Sunshine

**MAINTENANCE SERVICES OBSERVATIONS & RECOMMENDATIONS** 

**Single Controller Measured Usage History Report** 