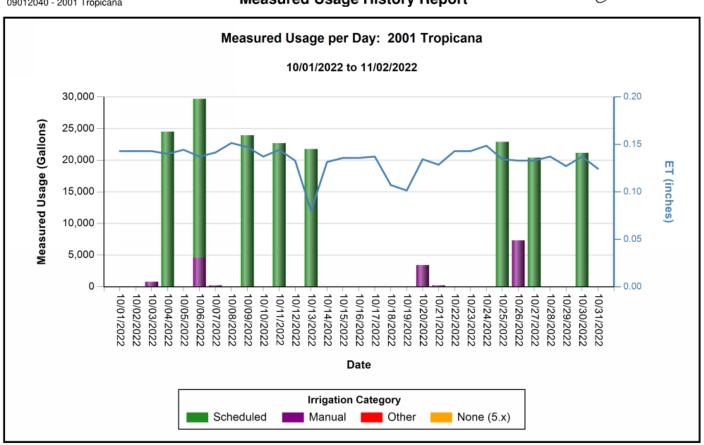

#### **GOLDEN GATE BEAUTIFICATION, M.S.T.U.**

Location: Tropicana Blvd.

**Report Date:** 11/7/22 **Report No.:** 1 (FY-23)

| LOCATION/WORK AREA | <u>AC</u> | <u>S</u> | <u>C</u> | <u>R</u> | MAINTENANCE SERVICES OBSERVATIONS & RECOMMENDATIONS                                                             | RESPONSE or COMMENTS |
|--------------------|-----------|----------|----------|----------|-----------------------------------------------------------------------------------------------------------------|----------------------|
| Irrigation:        |           | X        |          | -        | Previous months water use total per WeatherTrak controller estimate September 204,607 & October 198,942 gallons |                      |

Collier County Site: Golden Gate MTSU 09012040 - 2001 Tropicana