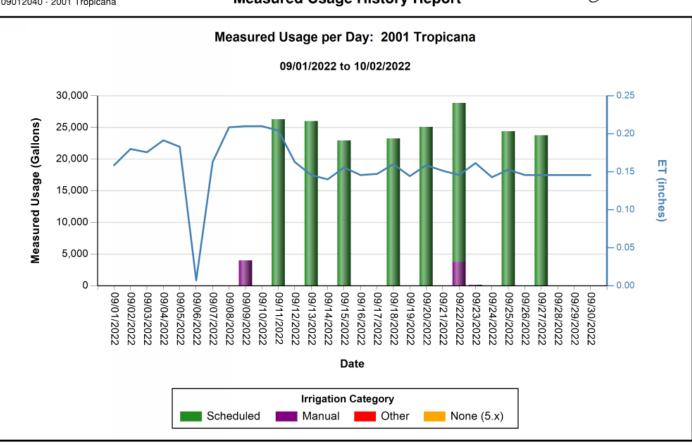

#### **GOLDEN GATE BEAUTIFICATION, M.S.T.U.**

Location: Tropicana Blvd.

**Report Date:** 11/7/22 **Report No.:** 1 (FY-23)

| LOCATION/WORK AREA | <u>AC</u> | <u>S</u> | <u>C</u> | <u>R</u> | MAINTENANCE SERVICES OBSERVATIONS & RECOMMENDATIONS                                                             | RESPONSE or COMMENTS |
|--------------------|-----------|----------|----------|----------|-----------------------------------------------------------------------------------------------------------------|----------------------|
| Irrigation:        |           | X        |          | -        | Previous months water use total per WeatherTrak controller estimate September 204,607 & October 198,942 gallons |                      |

Collier County Site: Golden Gate MTSU 09012040 - 2001 Tropicana