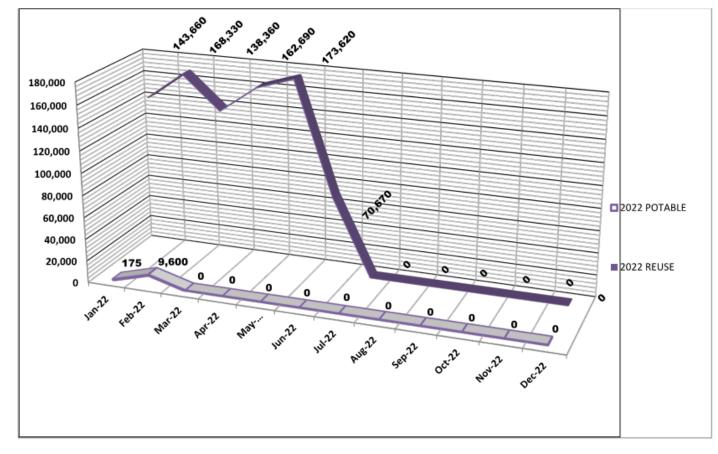

LELY GOLF ESTATES BEAUTIFICATION, M.S.T.U. **Report Date:** FY21-22 07/07/2022

Observation Date: 07/07/2022

<u>AC</u> <u>S</u> LOCATION/WORK AREA

**OBSERVATION & RECOMMENDATIONS** 

7/7/2022

Lely Golf Estates Beautification MSTU Reuse Mixing Chamber Annual Water Use thru 6/22

<u>C</u> <u>R</u>

Notes: 2018 Total Water Use: Reuse 1,965,840 gallons, Potable 270,200 gallons 2019 Total Water Use: Reuse 1,618,748 gallons, Potable 27,680 gallons 2020 Total Water Use: Reuse 1,340,040 gallons, Potable 44,945 gallons 12/2021 New potable water meter installed. 2021 Total Water Use: Reuse 1,562,060 gallons, Potable 31,740 gallons

| Warren Street N | Aixing Chamb | er Water Use Data              | : 6/2022                        |                                           |                            |                        |
|-----------------|--------------|--------------------------------|---------------------------------|-------------------------------------------|----------------------------|------------------------|
| DATE            | REUSE PSI    | POTABLE WATER<br>METER (X 100) | POTABLE<br>WATER USE<br>GALLONS | REUSE WATER<br>METER READING<br>(X x 100) | REUSE WATER USE<br>GALLONS | TOTAL WATER<br>APPLIED |
| 6/2/2022        | 90           | 9,700.65                       |                                 | 35,025.70                                 |                            | -                      |
| 6/9/2022        | 95           | 9,700.65                       | -                               | 35,146.90                                 | 12,120.00                  | 12,120.00              |
| 6/20/2022       | 105          | 9,700.65                       | -                               | 35,284.90                                 | 13,800.00                  | 13,800.00              |
| 7/1/2022        | 82           | 9,700.65                       | -                               | 35,732.40                                 | 44,750.00                  | 44,750.00              |
|                 |              |                                |                                 |                                           |                            | -                      |
|                 |              | TOTALS:                        | 0.00                            |                                           | 70,670.00                  | 70,670.00              |
| PERCEN          | ITAGE OF TOT | AL VOLUME USED                 | 0.0%                            |                                           | 100.0%                     |                        |
|                 |              |                                |                                 |                                           |                            |                        |