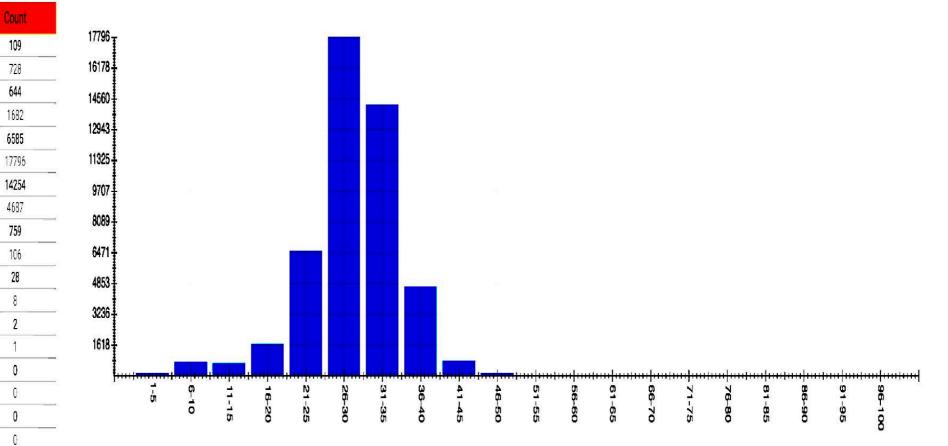

# **Count by Speed Range Report**

# Report period: 2022-06-19 to 2022-07-19

COUNT

Generated on July 20, 2022 at 11:19 AM

SafePace Cloud powered by Web Director®

Location: Radar 1

Address: Saint Andrews Boulevard

# **Count by Speed Range Report**

Report period: 2022-06-19 to 2022-07-19

Count By Speed Range

Speed (mph)

1.5

6.10

11.15

16 20

21.25

26 30

31-35

36 40

41.45

46 50 **51-55** 

56 60

61.65

66 70

71.75

76 80

81.85

86 90

91-95

96-100

total

COUNT

Generated on July 20, 2022 at 11:21 AM

0

0

47389

SafePace Cloud powered by Web Director®

Location: Radar 2 - 20120088 Address: 255 Saint Andrews Blvd Naples Location:

Radar 2 - 20120088