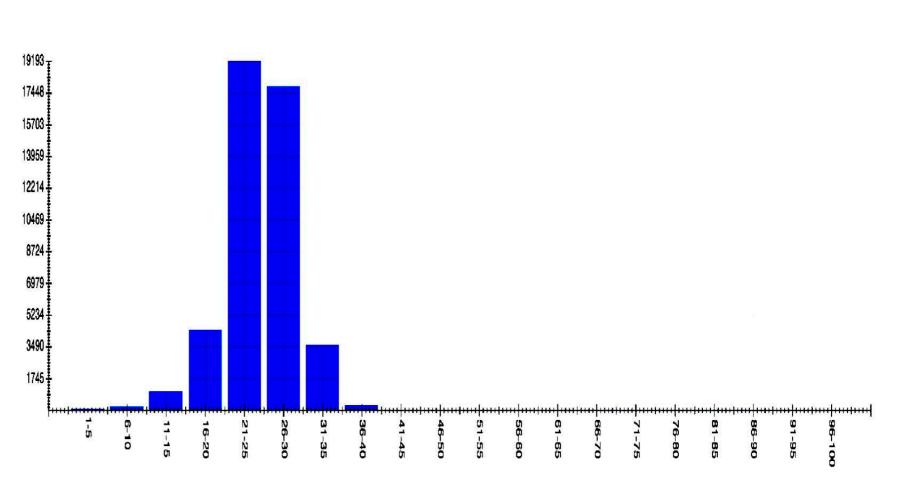

# **Count by Speed Range Report**

# Report period: 2022-06-19 to 2022-07-19

COUNT

Generated on July 20, 2022 at 11:19 AM

SafePace Cloud powered by Web Director®

Location: Radar 1

Address: Saint Andrews Boulevard

# **Count by Speed Range Report**

Report period: 2022-06-19 to 2022-07-19

Count By Speed Range

Speed (mph)

1.5

6.10

11.15

16 20

21.25

26 30

31-35

36 40

41.45

46 50 **51-55** 

56 60

61.65

66 70

71.75

76 80

81.85

86 90

91-95

96-100

total

COUNT

Generated on July 20, 2022 at 11:21 AM

0

0

47389

SafePace Cloud powered by Web Director®

Location: Radar 2 - 20120088 Address: 255 Saint Andrews Blvd Naples Location:

Radar 2 - 20120088