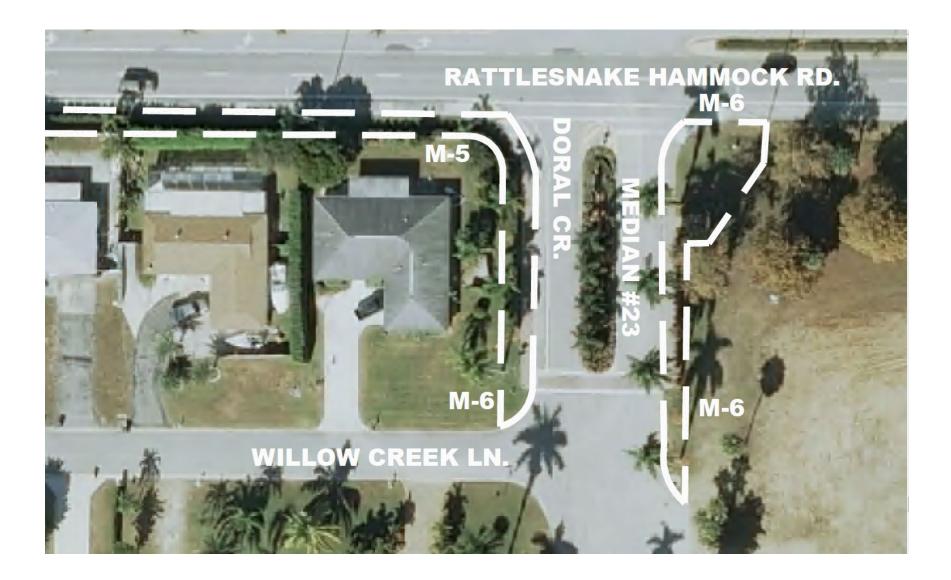

|                                         |                              |
| DATE          | POTABLE WATER<br>METER READING<br>(X 1) | POTABLE WATER<br>USE GALLONS |
| 6/2/2022      | 334810.08                               |                              |
| 6/9/2022      | 337590.03                               | 2780                         |
| 6/20/2022     | 339440.04                               | 1850                         |
| 7/1/2022      | 339800.06                               | 360                          |
|               |                                         |                              |
|               | 0                                       | 4,990                        |

# Report : 10 (FY22) **ADDITIONAL COMMENTS**

**Doral Circle** 

MSTU Work Area



#### LELY GOLF ESTATES M.S.T.U. Fund 152 July 21, 2022

|          |                                                                      |                                             |                                              |                          | 1                                     |                                       |                                       | Dudaat                          |
|----------|----------------------------------------------------------------------|---------------------------------------------|----------------------------------------------|--------------------------|---------------------------------------|---------------------------------------|---------------------------------------|---------------------------------|
|          | FY-22