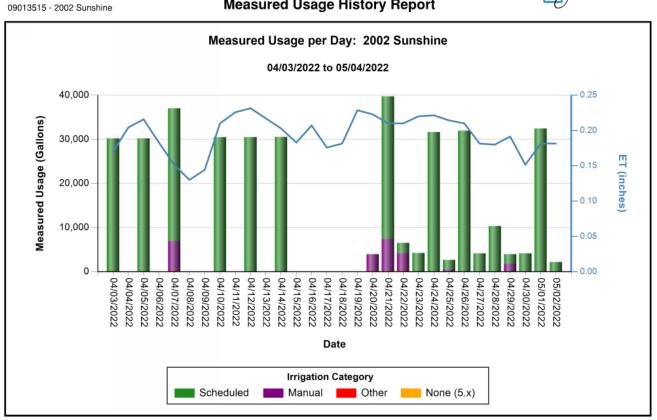

#### Water Usage

March combined 2022 water use per WeatherTrak controller estimates:

- Tropicana Boulevard 241,524 gallons.
- Sunshine Boulevard 405,070 gallons; second highest amount recorded. Irrigation system will be checked to confirm system is functioning properly.
- Coronado Pkwy & Hunter Boulevard 338,188 gallons.

GOLDEN GATE BEAUTIFICATION, M.S.T.U. Location: Sunshine Blvd. Report Date: 5/3/2022 Report No.: 7 (FY22)

| Company and the company and th |           |          |          |          |                                                                                                                                                                                                                                                                                       |                                                                                                                                                                                                                                                                                                                                                                                                                                                                                                                          |
|--------------------------------------------------------------------------------------------------------------------------------------------------------------------------------------------------------------------------------------------------------------------------------------------------------------------------------------------------------------------------------------------------------------------------------------------------------------------------------------------------------------------------------------------------------------------------------------------------------------------------------------------------------------------------------------------------------------------------------------------------------------------------------------------------------------------------------------------------------------------------------------------------------------------------------------------------------------------------------------------------------------------------------------------------------------------------------------------------------------------------------------------------------------------------------------------------------------------------------------------------------------------------------------------------------------------------------------------------------------------------------------------------------------------------------------------------------------------------------------------------------------------------------------------------------------------------------------------------------------------------------------------------------------------------------------------------------------------------------------------------------------------------------------------------------------------------------------------------------------------------------------------------------------------------------------------------------------------------------------------------------------------------------------------------------------------------------------------------------------------------------|-----------|----------|----------|----------|---------------------------------------------------------------------------------------------------------------------------------------------------------------------------------------------------------------------------------------------------------------------------------------|--------------------------------------------------------------------------------------------------------------------------------------------------------------------------------------------------------------------------------------------------------------------------------------------------------------------------------------------------------------------------------------------------------------------------------------------------------------------------------------------------------------------------|
| LOCATION/WORK AREA                                                                                                                                                                                                                                                                                                                                                                                                                                                                                                                                                                                                                                                                                                                                                                                                                                                                                                                                                                                                                                                                                                                                                                                                                                                                                                                                                                                                                                                                                                                                                                                                                                                                                                                                                                                                                                                                                                                                                                                                                                                                                                             | <u>AC</u> | <u>s</u> | <u>C</u> | <u>R</u> | MAINTENANCE SERVICES OBSERVATIONS & RECOMMENDATIONS                                                                                                                                                                                                                                   | RESPONSE or COMMENTS                                                                                                                                                                                                                                                                                                                                                                                                                                                                                                     |
| 18th Ave. S.W. Median                                                                                                                                                                                                                                                                                                                                                                                                                                                                                                                                                                                                                                                                                                                                                                                                                                                                                                                                                                                                                                                                                                                                                                                                                                                                                                                                                                                                                                                                                                                                                                                                                                                                                                                                                                                                                                                                                                                                                                                                                                                                                                          |           | Х        |          |          | No major issues                                                                                                                                                                                                                                                                       |                                                                                                                                                                                                                                                                                                                                                                                                                                                                                                                          |
|                                                                                                                                                                                                                                                                                                                                                                                                                                                                                                                                                                                                                                                                                                                                                                                                                                                                                                                                                                                                                                                                                                                                                                                                                                                                                                                                                                                                                                                                                                                                                                                                                                                                                                                                                                                                                                                                                                                                                                                                                                                                                                                                |           | X        | X        |          | Median needs replanting with Perennial peanut 'Golden Glory' 'Ecoturf" during rainy season                                                                                                                                                                                            | M&A 5/3/22: Recommend to spray median to kill weeds, remove any mulch layer and lowering soil level to two-three inches below top of curb then schedule June replanting of perennial peanut.  Provide count for 1 gal. Perennial peanut 'Ecoturf' replacements based upon 12 inches on center plantings located 2 feet off back of curbing and 2-foot radius off trees. Plantings will need to be hand watered in initially at planting and supplementally weekly by tanker until established, if rain is not occurring. |
|                                                                                                                                                                                                                                                                                                                                                                                                                                                                                                                                                                                                                                                                                                                                                                                                                                                                                                                                                                                                                                                                                                                                                                                                                                                                                                                                                                                                                                                                                                                                                                                                                                                                                                                                                                                                                                                                                                                                                                                                                                                                                                                                |           |          |          |          | QUARTERLY ADDRESSED                                                                                                                                                                                                                                                                   |                                                                                                                                                                                                                                                                                                                                                                                                                                                                                                                          |
| Accent/Street Lighting                                                                                                                                                                                                                                                                                                                                                                                                                                                                                                                                                                                                                                                                                                                                                                                                                                                                                                                                                                                                                                                                                                                                                                                                                                                                                                                                                                                                                                                                                                                                                                                                                                                                                                                                                                                                                                                                                                                                                                                                                                                                                                         |           |          |          |          |                                                                                                                                                                                                                                                                                       |                                                                                                                                                                                                                                                                                                                                                                                                                                                                                                                          |
| Lighting Electric Meters & Irrigation Controller Electric Source Locations                                                                                                                                                                                                                                                                                                                                                                                                                                                                                                                                                                                                                                                                                                                                                                                                                                                                                                                                                                                                                                                                                                                                                                                                                                                                                                                                                                                                                                                                                                                                                                                                                                                                                                                                                                                                                                                                                                                                                                                                                                                     |           |          |          |          | Lighting Electric Meter 2271 Sunshine Blvd., 1 SUN, Alley off 23 <sup>rd</sup> Ave. SW Lighting Electric Meter & Irrigation Controller Electric, 1995 Sunshine Blvd., 2 SUN, Alley off 20 <sup>th</sup> PL. SW Lighting Electric Meter 4642 18 <sup>th</sup> Pl. SW, 3 SUN, North R/W |                                                                                                                                                                                                                                                                                                                                                                                                                                                                                                                          |
| Fertilizations:                                                                                                                                                                                                                                                                                                                                                                                                                                                                                                                                                                                                                                                                                                                                                                                                                                                                                                                                                                                                                                                                                                                                                                                                                                                                                                                                                                                                                                                                                                                                                                                                                                                                                                                                                                                                                                                                                                                                                                                                                                                                                                                |           |          | Х        |          | Refer to FY20-21 schedule.                                                                                                                                                                                                                                                            |                                                                                                                                                                                                                                                                                                                                                                                                                                                                                                                          |
| Irrigation:                                                                                                                                                                                                                                                                                                                                                                                                                                                                                                                                                                                                                                                                                                                                                                                                                                                                                                                                                                                                                                                                                                                                                                                                                                                                                                                                                                                                                                                                                                                                                                                                                                                                                                                                                                                                                                                                                                                                                                                                                                                                                                                    |           |          |          |          | Previous month water use total per WeatherTrak controller estimate 366,503 gallons.                                                                                                                                                                                                   |                                                                                                                                                                                                                                                                                                                                                                                                                                                                                                                          |