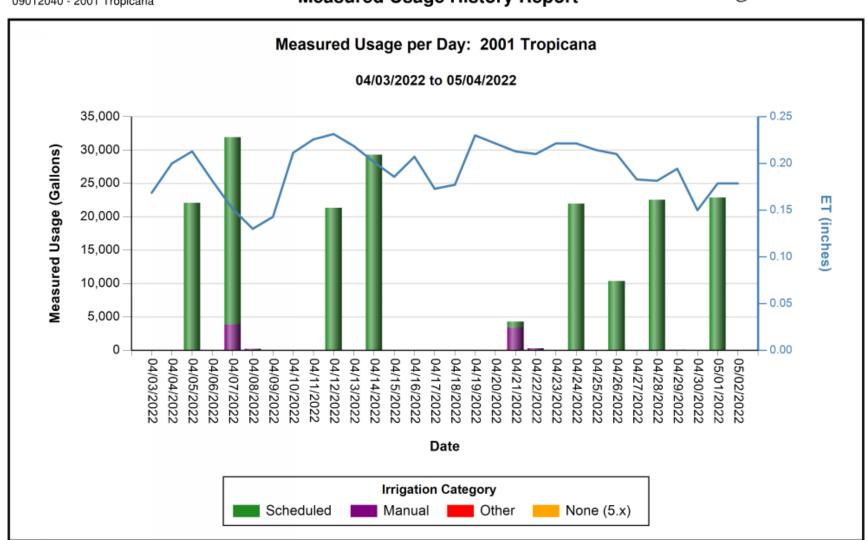

#### Water Usage

March combined 2022 water use per WeatherTrak controller estimates:

- Tropicana Boulevard 241,524 gallons.
- Sunshine Boulevard 405,070 gallons; second highest amount recorded. Irrigation system will be checked to confirm system is functioning properly.
- Coronado Pkwy & Hunter Boulevard 338,188 gallons.

| LOCATION/WORK AREA                          | AC | <u>s</u> | <u>C</u> | <u>R</u> | MAINTENANCE SERVICES OBSERVATIONS & RECOMMENDATIONS                                                                      | RESPONSE or COMMENTS                                                                                                                         |
|---------------------------------------------|----|----------|----------|----------|--------------------------------------------------------------------------------------------------------------------------|----------------------------------------------------------------------------------------------------------------------------------------------|
|                                             |    |          |          |          | MONTHLY ADDRESSED                                                                                                        | Yellow - Items recommended to be addressed as soon as possible or renovation recommendations generally based upon vehicular or storm damage. |
| All locations:                              |    | Х        |          |          | It is recommended Sabal palms be scheduled for pruning in June or prior to storm season.                                 |                                                                                                                                              |
|                                             |    | X        | X        |          | Recommend removal of all suckers or lower trunk sprouts from all trees.                                                  |                                                                                                                                              |
|                                             | X  | X        |          |          | Recommended all paver areas be pressure washed and treated with "Wet & Forget" mold treatment spray.                     |                                                                                                                                              |
| Median #1                                   |    | Х        | X        |          |                                                                                                                          |                                                                                                                                              |
| Median #2                                   |    | Х        | Х        |          | No major issue observed.                                                                                                 |                                                                                                                                              |
| Pedestrian shelter at 31 <sup>st</sup> Ave. |    | Х        |          |          | No major issue observed.                                                                                                 |                                                                                                                                              |
| Median #3 Bridge                            |    | Х        | X        |          | No major issue observed.                                                                                                 |                                                                                                                                              |
| Median #4                                   |    |          |          |          | No major issue observed.                                                                                                 |                                                                                                                                              |
| Pedestrian Shelter at 28th Ave.SW           |    |          |          |          |                                                                                                                          |                                                                                                                                              |
| Median #5                                   |    | Х        | Х        |          | At address 2600: Recommend Oak, 18" caliper, 50% damaged in main trunk from broken off large branch be monitored yearly. |                                                                                                                                              |
| Median #6                                   |    |          |          |          | No major issue observed.                                                                                                 |                                                                                                                                              |
|                                             |    |          |          |          | QUARTERLY ADDRESSED                                                                                                      |                                                                                                                                              |
| Accent/Street Lighting                      |    |          |          |          | No major issue observed.                                                                                                 |                                                                                                                                              |
| Lighting Disconnect & Sensor                |    |          |          |          | East R/W between 13th Ave. & PL. Lighting Disconnect & Sensor                                                            |                                                                                                                                              |
| Locations                                   |    |          |          |          | West Alley off 28th Ave. SW Lighting Disconnect & Sensor                                                                 |                                                                                                                                              |
|                                             |    |          |          |          | West R/W in Alley between G.G. Pkwy. & 26 <sup>th</sup> PL. SW, Lighting Disconnect & Sensor                             |                                                                                                                                              |
|                                             |    |          |          |          | West R/W at corner of 30 <sup>th</sup> PL. SW & Tropicana Lighting Disconnect & Sensor                                   |                                                                                                                                              |
| Fertilizations:                             |    | X        | X        |          | Refer to FY-20-21 schedule.                                                                                              |                                                                                                                                              |
| Irrigation:                                 |    | X        |          |          | Previous month water use total per WeatherTrak controller estimate 187,231 gallons.                                      |                                                                                                                                              |