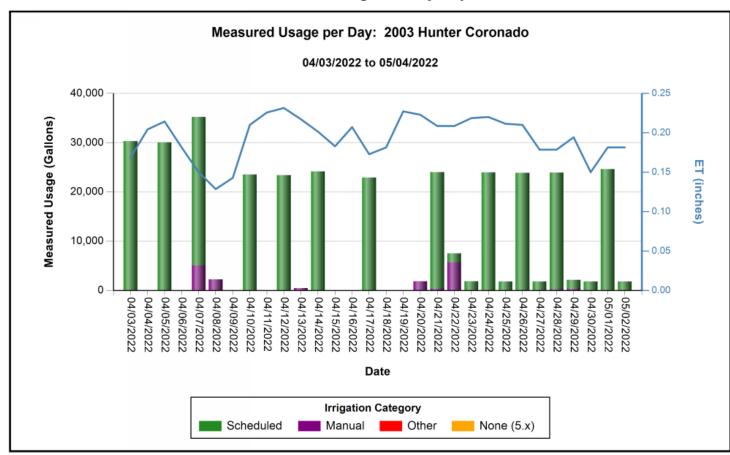

# Single Controller Measured Usage History Report

Project: GOLDEN GATE BEAUTIFICATION, M.S.T.U. Landscape Architect Report: May 2022

**Location:** Coronado Parkway & Hunter Blvd.

Project Manager: Dan Schumacher, Collier County Public Services Department, Public Transportation & Neighborhood Enhancements Division

Consultant: McGee & Associates Consultant's Representative: Michael A. McGee, rla, isa

Landscape Contractor: Mainscape Contractor's Representative: Marcus May

AC - Indicates major items recommended to be discussed by Advisory Committee S - Indicates items recommended to be addressed by staff, C - Indicates items recommended to be addressed by Contractor

| LOCATION/WORK AREA          | <u>AC</u> | <u>S</u> | C | <u>R</u> | MAINTENANCE SERVICES OBSERVATIONS & RECOMMENDATIONS                                                                                         | RESPONSE or COMMENTS                                                                                                                         |
|-----------------------------|-----------|----------|---|----------|---------------------------------------------------------------------------------------------------------------------------------------------|----------------------------------------------------------------------------------------------------------------------------------------------|
|                             |           |          |   |          | MONTHLY ADDRESSED                                                                                                                           | Yellow - Items recommended to be addressed as soon as possible or renovation recommendations generally based upon vehicular or storm damage. |
| Coronado Pkwy All locations |           | Х        | Х |          | Recommend removal or pruning away dead foliage from Yellow African Iris plants.                                                             |                                                                                                                                              |
|                             |           | Х        |   |          | All Muhly grass should be heavily pruned back.                                                                                              |                                                                                                                                              |
|                             |           | X        | Х |          | Observed caterpillar activity on all Bougainvillea plantings.                                                                               |                                                                                                                                              |
|                             |           | Х        | Х |          | Recommend developing recovery fertilization plan for all Paurotis palm clumps.                                                              |                                                                                                                                              |
|                             |           |          |   |          | UF/IFAS Extension Publication #ENH1009 recommends the following for severe                                                                  |                                                                                                                                              |
|                             |           |          |   |          | deficiencies: "When applying K fertilizers to correct a severe K deficiency, it is                                                          |                                                                                                                                              |
|                             |           |          |   |          | important to also apply about 1/3 as much Mg to prevent a high K:Mg ratio from                                                              |                                                                                                                                              |
|                             |           |          |   |          | causing a Mg deficiency problem. For severely K-deficient landscape palms,                                                                  |                                                                                                                                              |
|                             |           |          |   |          | broadcast a 3:1 blend of slow-release potassium sulfate and prilled kieserite                                                               |                                                                                                                                              |
|                             |           |          |   |          | uniformly to the soil under the canopy at a rate of 1.5 lbs per 100 sq ft of canopy                                                         |                                                                                                                                              |
|                             |           |          |   |          | area. A slow-release palm fertilizer like the 0N-0P <sub>2</sub> O <sub>5</sub> -16K <sub>2</sub> O+6Mg works well for                      |                                                                                                                                              |
|                             |           |          |   |          | this purpose and is more readily available than slow-release potassium sulfate and                                                          |                                                                                                                                              |
|                             |           |          |   |          | kieserite. This application should be repeated in three months. Three and six                                                               |                                                                                                                                              |
|                             |           |          |   |          | months after that, a 1:1 mixture of the 0N-0P <sub>2</sub> O <sub>5</sub> -16K <sub>2</sub> O+6Mg and a 8N-2P <sub>2</sub> O <sub>5</sub> - |                                                                                                                                              |
|                             |           |          |   |          | 12K <sub>2</sub> O+4Mg palm maintenance fertilizer should be substituted at the rate of 1.5 lbs                                             |                                                                                                                                              |
|                             |           |          |   |          | of fertilizer per 100 sq ft of canopy area. After one year, use only the 8N-2P <sub>2</sub> O <sub>5</sub> -                                |                                                                                                                                              |
|                             |           |          |   |          | 12K <sub>2</sub> O+4Mg palm maintenance fertilizer at the same rate."                                                                       |                                                                                                                                              |
|                             |           |          |   |          | If the Contractor could review and comment or provide its recommendations for a                                                             |                                                                                                                                              |
|                             |           |          |   |          | multi-year plan to recover the Paurotis palms. (See attached UF/IFAS Publication                                                            |                                                                                                                                              |
|                             |           |          |   |          | #ENH1009)                                                                                                                                   |                                                                                                                                              |
|                             | Х         | X        |   |          | Recommended all paver areas be pressure washed and treated with "Wet & Forget" mold                                                         |                                                                                                                                              |
|                             |           |          |   |          | treatment spray.                                                                                                                            |                                                                                                                                              |
|                             |           | X        |   |          | Recommend reviewing all valve locations for green reflective markers that are missing.                                                      |                                                                                                                                              |
| Median #1- Pavers           |           | X        |   |          | Pressure cleaning recommended                                                                                                               |                                                                                                                                              |
| Median #2- Pavers           |           | X        |   |          | Pressure cleaning recommended                                                                                                               |                                                                                                                                              |
| Median #3                   |           | X        | Х |          | Southernmost Foxtail palm has deteriorated to a point that it should be replaced. Remove                                                    |                                                                                                                                              |
|                             |           |          |   |          | existing palm and install new Foxtail palm that has 10-foot clear trunk height.                                                             |                                                                                                                                              |
| Median #4                   |           |          | X |          | Recommend removing and/or pruning off dead foliage from Iris plants.                                                                        |                                                                                                                                              |
| Median #5                   |           | Х        |   |          | Recommend review and retreat Alexander palms for white fly insects.(photo)                                                                  |                                                                                                                                              |
| Median #6                   |           | X        | X |          | Yellow African Iris plants have foliage chewing damage due to insect activity. Maybe an                                                     |                                                                                                                                              |
|                             |           |          |   |          | isolated condition of Butterfly caterpillars, but review and treatment maybe warranted                                                      |                                                                                                                                              |
|                             |           |          |   |          | (photo)                                                                                                                                     |                                                                                                                                              |