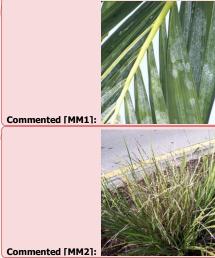

| LOCATION/WORK AREA          | <u>AC</u> | <u>S</u> | C | <u>R</u> | MAINTENANCE SERVICES OBSERVATIONS & RECOMMENDATIONS                                                                                         | RESPONSE or COMMENTS                                                                                                                         |
|-----------------------------|-----------|----------|---|----------|---------------------------------------------------------------------------------------------------------------------------------------------|----------------------------------------------------------------------------------------------------------------------------------------------|
|                             |           |          |   |          | MONTHLY ADDRESSED                                                                                                                           | Yellow - Items recommended to be addressed as soon as possible or renovation recommendations generally based upon vehicular or storm damage. |
| Coronado Pkwy All locations |           | Х        | Х |          | Recommend removal or pruning away dead foliage from Yellow African Iris plants.                                                             |                                                                                                                                              |
|                             |           | Х        |   |          | All Muhly grass should be heavily pruned back.                                                                                              |                                                                                                                                              |
|                             |           | X        | Х |          | Observed caterpillar activity on all Bougainvillea plantings.                                                                               |                                                                                                                                              |
|                             |           | Х        | Х |          | Recommend developing recovery fertilization plan for all Paurotis palm clumps.                                                              |                                                                                                                                              |
|                             |           |          |   |          | UF/IFAS Extension Publication #ENH1009 recommends the following for severe                                                                  |                                                                                                                                              |
|                             |           |          |   |          | deficiencies: "When applying K fertilizers to correct a severe K deficiency, it is                                                          |                                                                                                                                              |
|                             |           |          |   |          | important to also apply about 1/3 as much Mg to prevent a high K:Mg ratio from                                                              |                                                                                                                                              |
|                             |           |          |   |          | causing a Mg deficiency problem. For severely K-deficient landscape palms,                                                                  |                                                                                                                                              |
|                             |           |          |   |          | broadcast a 3:1 blend of slow-release potassium sulfate and prilled kieserite                                                               |                                                                                                                                              |
|                             |           |          |   |          | uniformly to the soil under the canopy at a rate of 1.5 lbs per 100 sq ft of canopy                                                         |                                                                                                                                              |
|                             |           |          |   |          | area. A slow-release palm fertilizer like the 0N-0P <sub>2</sub> O <sub>5</sub> -16K <sub>2</sub> O+6Mg works well for                      |                                                                                                                                              |
|                             |           |          |   |          | this purpose and is more readily available than slow-release potassium sulfate and                                                          |                                                                                                                                              |
|                             |           |          |   |          | kieserite. This application should be repeated in three months. Three and six                                                               |                                                                                                                                              |
|                             |           |          |   |          | months after that, a 1:1 mixture of the 0N-0P <sub>2</sub> O <sub>5</sub> -16K <sub>2</sub> O+6Mg and a 8N-2P <sub>2</sub> O <sub>5</sub> - |                                                                                                                                              |
|                             |           |          |   |          | 12K <sub>2</sub> O+4Mg palm maintenance fertilizer should be substituted at the rate of 1.5 lbs                                             |                                                                                                                                              |
|                             |           |          |   |          | of fertilizer per 100 sq ft of canopy area. After one year, use only the 8N-2P <sub>2</sub> O <sub>5</sub> -                                |                                                                                                                                              |
|                             |           |          |   |          | 12K <sub>2</sub> O+4Mg palm maintenance fertilizer at the same rate."                                                                       |                                                                                                                                              |
|                             |           |          |   |          | If the Contractor could review and comment or provide its recommendations for a                                                             |                                                                                                                                              |
|                             |           |          |   |          | multi-year plan to recover the Paurotis palms. (See attached UF/IFAS Publication                                                            |                                                                                                                                              |
|                             |           |          |   |          | #ENH1009)                                                                                                                                   |                                                                                                                                              |
|                             | Х         | X        |   |          | Recommended all paver areas be pressure washed and treated with "Wet & Forget" mold                                                         |                                                                                                                                              |
|                             |           |          |   |          | treatment spray.                                                                                                                            |                                                                                                                                              |
|                             |           | X        |   |          | Recommend reviewing all valve locations for green reflective markers that are missing.                                                      |                                                                                                                                              |
| Median #1- Pavers           |           | X        |   |          | Pressure cleaning recommended                                                                                                               |                                                                                                                                              |
| Median #2- Pavers           |           | X        |   |          | Pressure cleaning recommended                                                                                                               |                                                                                                                                              |
| Median #3                   |           | X        | Х |          | Southernmost Foxtail palm has deteriorated to a point that it should be replaced. Remove                                                    |                                                                                                                                              |
|                             |           |          |   |          | existing palm and install new Foxtail palm that has 10-foot clear trunk height.                                                             |                                                                                                                                              |
| Median #4                   |           |          | X |          | Recommend removing and/or pruning off dead foliage from Iris plants.                                                                        |                                                                                                                                              |
| Median #5                   |           | Х        |   |          | Recommend review and retreat Alexander palms for white fly insects.(photo)                                                                  |                                                                                                                                              |
| Median #6                   |           | X        | X |          | Yellow African Iris plants have foliage chewing damage due to insect activity. Maybe an                                                     |                                                                                                                                              |
|                             |           |          |   |          | isolated condition of Butterfly caterpillars, but review and treatment maybe warranted                                                      |                                                                                                                                              |
|                             |           |          |   |          | (photo)                                                                                                                                     |                                                                                                                                              |