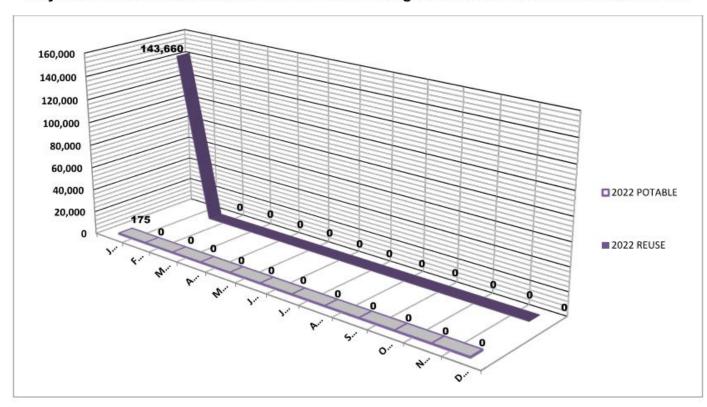

# Lely Golf Estates Beautification MSTU Reuse Mixing Chamber Annual Water Use thru 1/22

Notes: 2017 Total Water Use: Potable water amounts amended to corrected totals. Reuse 594,189 gal., Potable 981,815 gal.

2018 Total Water Use: Reuse 1,965,840 gallons, Potable 270,200 gallons

2019 Total Water Use: Reuse 1,618,748 gallons, Potable 27,680 gallons

2020 Total Water Use: Reuse 1,340,040 gallons, Potable 44,945 gallons

12/2021 New potable water meter installed.

2021 Total Water Use: Reuse 1,562,060 gallons, Potable 31,740 gallons

| Warren Street N | Aixing Chamb | er Water Use Data              | : 1/2022  |                                           |                            |                        |
|-----------------|--------------|--------------------------------|-----------|-------------------------------------------|----------------------------|------------------------|
| DATE            | REUSE PSI    | POTABLE WATER<br>METER (X 100) | WATER USE | REUSE WATER<br>METER READING<br>(X x 100) | REUSE WATER USE<br>GALLONS | TOTAL WATER<br>APPLIED |
| 1/3/2022        | 99           | -                              |           | 27,159.10                                 |                            |                        |
| 1/10/2022       | 100          | -                              | -         | 27,516.50                                 | 35,740.00                  | 35,740.00              |
| 2/2/2022        | 90           | 1.75                           | 175.00    | 28,595.70                                 | 107,920.00                 | 108,095.00             |
|                 |              | -                              |           |                                           |                            | _                      |
|                 |              | TOTALS:                        | 175.00    |                                           | 143,660.00                 | 143,835.00             |
| PERCEN          | ITAGE OF TOT | AL VOLUME USED                 | 0.1%      |                                           | 99.9%                      |                        |
|                 |              |                                |           |                                           |                            |                        |