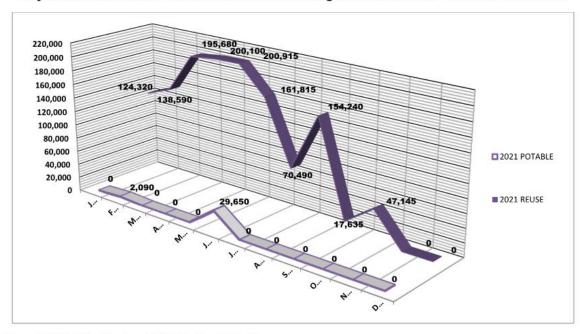

## Lely Golf Estates Beautification MSTU Reuse Mixing Chamber Annual Water Use thru 10/21

Notes: 2014 Total Water Use: Reuse-2,336,976 gallons, Potable- 0

2015 Total Water Use: Reuse - 1,795,449 gallons, Potable - 8,602 gallons

09/2016 Potable water meter readings not complete. 11/9/16 Meter cleaned and readable

2016 Total Water Use: Reuse 936,041 gallons, Potable 7,788 gallons.

2017 Total Water Use: Potable water amounts amended to corrected totals. Reuse 594,189 gal., Potable 981,815 gal.

2018 Total Water Use: Reuse 1,965,840 gallons, Potable 270,200 gallons

2019 Total Water Use: Reuse 1,618,748 gallons, Potable 27,680 gallons

2020 Total Water Use: Reuse 1,340,040 gallons, Potable 44,945 gallons

| Warren Street N | Mixing Chamb | er Water Use Data                         | : 10/2021 |                                           |                            |                                         |                       |                        |
|-----------------|--------------|-------------------------------------------|-----------|-------------------------------------------|----------------------------|-----------------------------------------|-----------------------|------------------------|
| DATE            | REUSE PSI    | POTABLE WATER<br>METER READING<br>(X 100) | WATER USE | REUSE WATER<br>METER READING<br>(X x 100) | REUSE WATER USE<br>GALLONS | PUMP STATION<br>METER READING<br>(X100) | TOTAL WATER<br>PUMPED | TOTAL WATER<br>APPLIED |
| 9/30/2021       | 100          | 28,907.80                                 |           | 24,176.35                                 |                            | 162,952.06                              |                       | -                      |
| 10/14/2021      | 95           | 28,907.80                                 | -         | 24,314.60                                 | 13,825.00                  | 163,079.18                              | 12,712.00             | 13,825.00              |
| 10/25/2021      | 50           | 28,907.80                                 | -         | 24,519.00                                 | 20,440.00                  | 163,288.46                              | 33,640.00             | 20,440.00              |
| 11/1/2021       | 100          | 28,907.80                                 |           | 24,647.80                                 | 12,880.00                  | 163,403.47                              | 32,429.00             | 12,880.00              |
|                 |              |                                           |           |                                           |                            |                                         |                       | -                      |
|                 |              | TOTALS:                                   | 0.00      |                                           | 47,145.00                  |                                         | 78,781.00             | 47,145.00              |
| PERCEN          | TAGE OF TOT  | AL VOLUME USED                            | 0.0%      |                                           | 100.0%                     |                                         | 100.0%                |                        |
|                 |              |                                           |           |                                           |                            |                                         |                       |                        |
|                 |              |                                           |           |                                           |                            |                                         |                       |                        |
|                 |              |                                           |           | •                                         |                            |                                         |                       |                        |