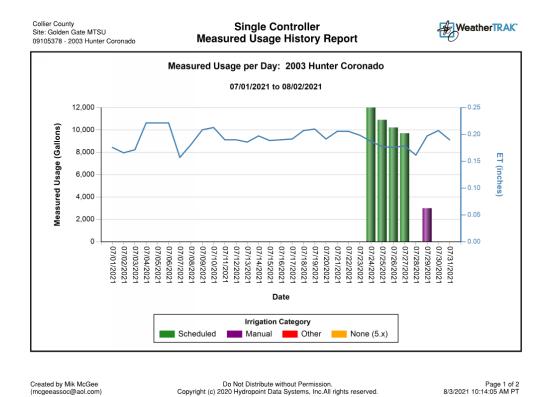

Collier County Site: Golden Gate MTSU

# Single Controller Measured Usage History Report

Created by Mik McGee (mcgeeassoc@aol.com)

Do Not Distribute without Permission.

Copyright (c) 2020 Hydropoint Data Systems, Inc.All rights reserved.

Page 1 of 2 8/3/2021 9:58:30 AM PT