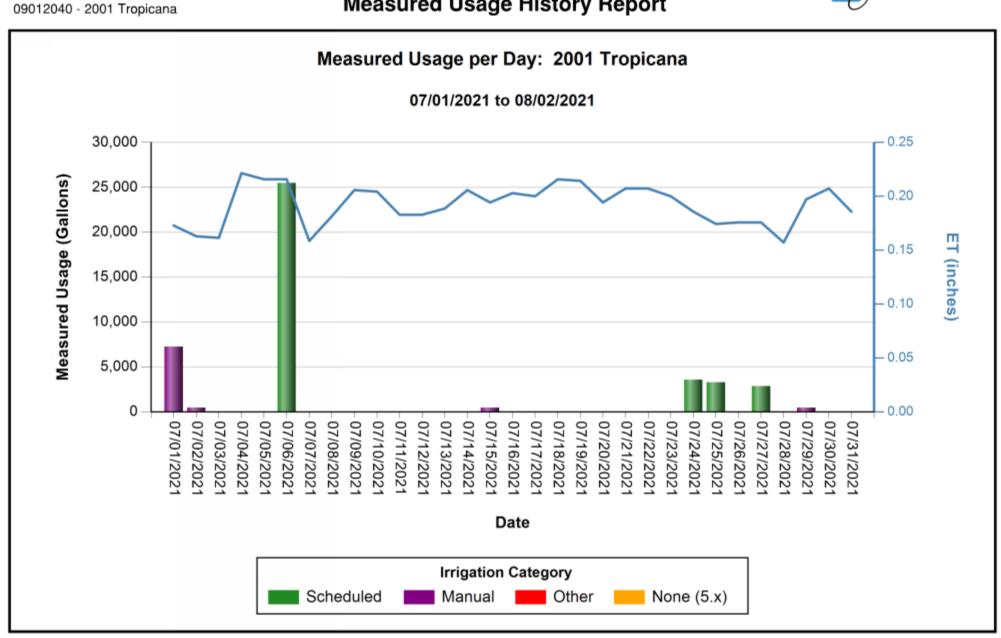

| LOCATION/WORK AREA                                | <u>AC</u> | <u>S</u> | <u>C</u> | <u>R</u> | MAINTENANCE SERVICES OBSERVATIONS & RECOMMENDATIONS                                                                     | RESPONSE or COMMENTS                                                                                                                                                                                                                                                                                             |
|---------------------------------------------------|-----------|----------|----------|----------|-------------------------------------------------------------------------------------------------------------------------|------------------------------------------------------------------------------------------------------------------------------------------------------------------------------------------------------------------------------------------------------------------------------------------------------------------|
|                                                   |           |          |          |          | MONTHLY ADDRESSED                                                                                                       | Yellow - Items recommended to be addressed as soon as possible or renovation recommendations generally based                                                                                                                                                                                                     |
|                                                   |           |          |          |          |                                                                                                                         | upon vehicular or storm damage.                                                                                                                                                                                                                                                                                  |
| All locations:                                    | Х         | X        |          | 44       | All paver areas need to be pressure washed.                                                                             | M&A: Wet and Forget Product maybe tested                                                                                                                                                                                                                                                                         |
| Median #1                                         |           | X        | X        |          | Median contains noticeable weeds.                                                                                       |                                                                                                                                                                                                                                                                                                                  |
| Median #2                                         |           | X        | X        |          | Median contains noticeable weeds.                                                                                       |                                                                                                                                                                                                                                                                                                                  |
| Pedestrian shelter at 31 <sup>st</sup> Ave.<br>SW |           |          |          |          | No major issue observed.                                                                                                |                                                                                                                                                                                                                                                                                                                  |
| Median #3 Bridge                                  |           | X        | X        |          | Median contains noticeable weeds.                                                                                       |                                                                                                                                                                                                                                                                                                                  |
| Median #4                                         |           |          |          |          | No major issue observed.                                                                                                |                                                                                                                                                                                                                                                                                                                  |
| Pedestrian Shelter at 28th Ave.SW                 |           |          |          |          |                                                                                                                         |                                                                                                                                                                                                                                                                                                                  |
| Median #5                                         |           | X        | X        |          | North end Bougainvillea bed contains noticeable weeds.                                                                  |                                                                                                                                                                                                                                                                                                                  |
|                                                   |           | X        |          | 44       | At address 2600: Oak 18" caliper, 50% damaged in main trunk from broken off large branch.                               | Recommend removal and replace. M&A: 7/9/18: Remove Oak tree and grind stump to planting depth and remove debris. Backfill any hole to match existing profile with clean native topsoil (3 c.y. +/-). Install (1) Quercus virginiana 'Cathedral' Live Oak 14'-16' ht., 7'-8' spr, 6"-7" cal., 44" B&B or 100 gal. |
|                                                   |           | X        | X        | 44       | At address 2582: Holly tree has upper trunk damaged. Needs structural and corrective pruning to regrow new main leader. |                                                                                                                                                                                                                                                                                                                  |
|                                                   |           | X        | Х        | 43       | At address 2530: Jacaranda tree needs structural and corrective pruning.                                                |                                                                                                                                                                                                                                                                                                                  |
| Median #6                                         |           |          |          |          | No major issue observed.                                                                                                |                                                                                                                                                                                                                                                                                                                  |
|                                                   |           |          |          |          | QUARTERLY ADDRESSED                                                                                                     |                                                                                                                                                                                                                                                                                                                  |
| Accent/Street Lighting                            |           |          |          |          | No major issue observed.                                                                                                |                                                                                                                                                                                                                                                                                                                  |
| Lighting Disconnect & Sensor                      |           |          |          |          | East R/W between 13th Ave. & PL. Lighting Disconnect & Sensor                                                           |                                                                                                                                                                                                                                                                                                                  |
| Locations                                         |           |          |          |          | West Alley off 28th Ave. SW Lighting Disconnect & Sensor                                                                |                                                                                                                                                                                                                                                                                                                  |
|                                                   |           |          |          |          | West R/W in Alley between G.G. Pkwy. & 26 <sup>th</sup> PL. SW, Lighting Disconnect & Sensor                            |                                                                                                                                                                                                                                                                                                                  |
|                                                   |           | 1        | ļ.,      |          | West R/W at corner of 30 <sup>th</sup> PL. SW & Tropicana Lighting Disconnect & Sensor                                  |                                                                                                                                                                                                                                                                                                                  |
| Fertilizations:                                   |           | X        | Х        |          | Refer to FY-20-21 schedule.                                                                                             |                                                                                                                                                                                                                                                                                                                  |
| Irrigation:                                       |           | X        |          |          | Previous month water use total per WeatherTrak controller estimate 43,780 gallons.                                      |                                                                                                                                                                                                                                                                                                                  |