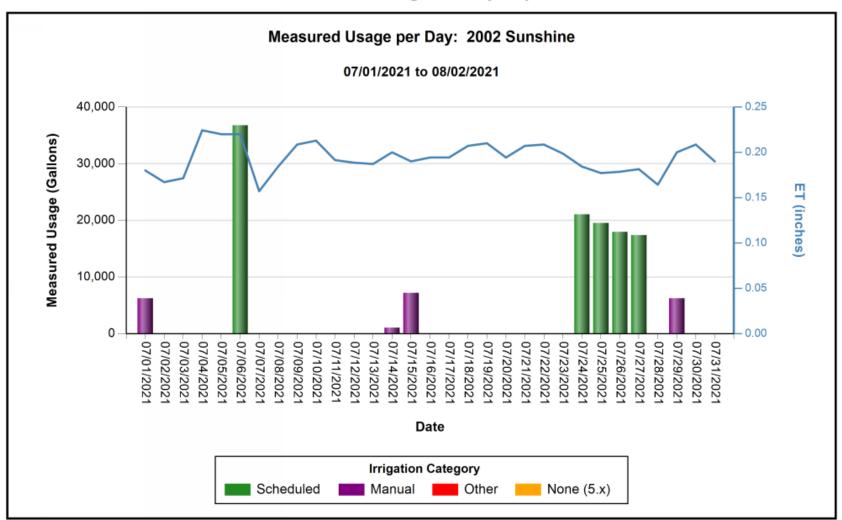

GOLDEN GATE BEAUTIFICATION, M.S.T.U. Location: Sunshine Blvd. Report Date: 08/03/2021 Report No.: 9 (FY21)

| GOLDEN GATE BEAUTH ICATION, N                                              | 1         | 1        |          |          | Report Date: 00/03/2021                                                                                                                                                                                                                                                               | <b>Report No.</b> 9 (1 121)                                                                                                                                                                                                                                                                                                                                                                                                                                                                                                                                                                                                                                                                                                                                                                                                                                                                                               |
|----------------------------------------------------------------------------|-----------|----------|----------|----------|---------------------------------------------------------------------------------------------------------------------------------------------------------------------------------------------------------------------------------------------------------------------------------------|---------------------------------------------------------------------------------------------------------------------------------------------------------------------------------------------------------------------------------------------------------------------------------------------------------------------------------------------------------------------------------------------------------------------------------------------------------------------------------------------------------------------------------------------------------------------------------------------------------------------------------------------------------------------------------------------------------------------------------------------------------------------------------------------------------------------------------------------------------------------------------------------------------------------------|
| LOCATION/WORK AREA                                                         | <u>AC</u> | <u>S</u> | <u>C</u> | <u>R</u> | MAINTENANCE SERVICES OBSERVATIONS & RECOMMENDATIONS                                                                                                                                                                                                                                   | RESPONSE or COMMENTS                                                                                                                                                                                                                                                                                                                                                                                                                                                                                                                                                                                                                                                                                                                                                                                                                                                                                                      |
|                                                                            |           |          |          |          | from back of curbing. If all is not approved then recommend doing area of damaged Bougainvillea. In either case hand watering will be required so it should be included in the proposal.                                                                                              |                                                                                                                                                                                                                                                                                                                                                                                                                                                                                                                                                                                                                                                                                                                                                                                                                                                                                                                           |
| 18th Ave. S.W. Median                                                      |           | Х        | Х        | 9        | Sabal palms not pruned                                                                                                                                                                                                                                                                |                                                                                                                                                                                                                                                                                                                                                                                                                                                                                                                                                                                                                                                                                                                                                                                                                                                                                                                           |
|                                                                            |           | X        | X        | 31       | Weeds in perennial peanut.                                                                                                                                                                                                                                                            | The entire median weeds and Perennial peanut plants have been apparently killed with herbicide. M&A: 4/8/19 Median will be replanted in rainy season due to no irrigation. M&A: 9/9/19 Median replanted with perennial peanut, but plants look water stressed and bed contains weeds. M&A: 12/01/19 Median contains weeds. M&A: 03/01/20 Perennial peanut planting needs total replanting. M&A 7/8/20 Additionally, hand remove and spray weeds median where existing perennial peanut was located. Provide count for 1 gal. Perennial peanut 'Ecoturf' replacements based upon 18 inches on center plantings located 4 feet off back of curbing and 3-foot radius off trees. Plantings will need to be hand watered at planting and during supplement ally if rain is not occurring by tanker until established. M&A: 8/31/20 Median Ready for replanting. M&A: 4/6/21 Replanting should occur during FY21 rainy season. |
|                                                                            |           |          |          |          | QUARTERLY ADDRESSED                                                                                                                                                                                                                                                                   |                                                                                                                                                                                                                                                                                                                                                                                                                                                                                                                                                                                                                                                                                                                                                                                                                                                                                                                           |
| Accent/Street Lighting                                                     |           |          |          |          |                                                                                                                                                                                                                                                                                       |                                                                                                                                                                                                                                                                                                                                                                                                                                                                                                                                                                                                                                                                                                                                                                                                                                                                                                                           |
| Lighting Electric Meters & Irrigation Controller Electric Source Locations |           |          |          |          | Lighting Electric Meter 2271 Sunshine Blvd., 1 SUN, Alley off 23 <sup>rd</sup> Ave. SW Lighting Electric Meter & Irrigation Controller Electric, 1995 Sunshine Blvd., 2 SUN, Alley off 20 <sup>th</sup> PL. SW Lighting Electric Meter 4642 18 <sup>th</sup> Pl. SW, 3 SUN, North R/W |                                                                                                                                                                                                                                                                                                                                                                                                                                                                                                                                                                                                                                                                                                                                                                                                                                                                                                                           |
| Fertilizations:                                                            |           |          | Х        |          | Refer to FY20-21 schedule.                                                                                                                                                                                                                                                            |                                                                                                                                                                                                                                                                                                                                                                                                                                                                                                                                                                                                                                                                                                                                                                                                                                                                                                                           |
| Irrigation:                                                                | •         |          |          |          | Previous month water use total per WeatherTrak controller estimate 133,338 gallons.                                                                                                                                                                                                   |                                                                                                                                                                                                                                                                                                                                                                                                                                                                                                                                                                                                                                                                                                                                                                                                                                                                                                                           |

**GOLDEN GATE BEAUTIFICATION, M.S.T.U.** 

Location: Sunshine Blvd.

Report Date: 08/03/2021

RESPONSE or COMMENTS 9 (FY21)

LOCATION/WORK AREA

AC S C R

MAINTENANCE SERVICES OBSERVATIONS & RECOMMENDATIONS

Collier County Site: Golden Gate MTSU 09013515 - 2002 Sunshine

# Single Controller Measured Usage History Report

Created by Mik McGee (mcgeeassoc@aol.com)

Do Not Distribute without Permission.

Copyright (c) 2020 Hydropoint Data Systems, Inc.All rights reserved.

Page 1 of 2 8/3/2021 10:01:54 AM PT