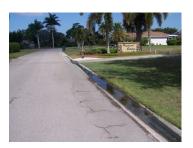

# McGee & Associates Landscape Architecture

| LOCATION/WORK AREA                           | AC | S            | <u>C</u> | R            | OBSERVATION & RECOMMENDATIONS                                                                                                                                                              | ADDITIONAL COMMENTS                                   |
|----------------------------------------------|----|--------------|----------|--------------|--------------------------------------------------------------------------------------------------------------------------------------------------------------------------------------------|-------------------------------------------------------|
|                                              |    |              |          |              | with Crape Myrtle 'Natchez', White, 30 gal., 2" cal., 8'-10' ht., 5'-6' spr., Multi-stem (4 min.).                                                                                         |                                                       |
|                                              |    |              |          |              | Will require (1) bubbler location with (2) adjustable flood bubblers per tree. (photo)                                                                                                     |                                                       |
| Median #12                                   |    | X            |          | 1            | At address 413: 6 feet of curbing is broken.                                                                                                                                               |                                                       |
|                                              |    | X            |          |              | At address 426: 5 feet of curbing is broken.                                                                                                                                               |                                                       |
| Forest Hills Cart Crossing & Lake            | Х  | X            |          | 2            | Cart crossing sign located in the Xanadu bed needs to be moved into the turf between the                                                                                                   |                                                       |
| <u>,                                    </u> |    |              |          |              | two Xanadu beds and be 3 feet off back of valley gutter.                                                                                                                                   |                                                       |
|                                              |    | Х            | Х        | 2            | On south side of road two Xanadu beds from the cart crossing 4 declined Xanadu needs                                                                                                       | RFQ: Replacements.                                    |
|                                              |    |              |          |              | to be removed and (5) 3 gal. size Xanadu replanted. The 3 <sup>rd</sup> bed from cart crossing needs                                                                                       | · ·                                                   |
|                                              |    |              |          |              | (3) 3 gal. Xanadu replanted.                                                                                                                                                               |                                                       |
| Valley Stream Cr. Median #13                 |    | X            |          | 2            | It is highly recommended before hurricane activity that the two new Tabebuia trees have                                                                                                    | Re-stake per the bid tab & add the Duckills + markup. |
|                                              |    |              |          |              | the wooden braces removed and the trees be re-staked with Duckbill model 68 cable                                                                                                          |                                                       |
|                                              |    | 1            |          |              | bracing systems.                                                                                                                                                                           |                                                       |
| Pebble Beach Blvd.                           |    |              |          |              | No major issues observed.                                                                                                                                                                  |                                                       |
| Median #14                                   | -  | <del> </del> | <u> </u> | <del> </del> |                                                                                                                                                                                            |                                                       |
| Median #15                                   |    |              |          |              | No major issues observed.                                                                                                                                                                  |                                                       |
| Median #16                                   |    | X            | X        |              | On south end lower irrigation heads at newly planted Perennial Peanut bed                                                                                                                  |                                                       |
| Median #17                                   |    |              |          |              | No major issues observed.                                                                                                                                                                  |                                                       |
| Median #18                                   |    |              |          |              | No major issues observed.                                                                                                                                                                  |                                                       |
| Median #19                                   |    | X            |          | 2            | On the northern side of the median 7- 8 dwarf Bougainvillea were run over. Recommend                                                                                                       | RFQ: Replacements.                                    |
|                                              |    |              |          |              | removing dead and damaged and replant area with (7) 3 gal. dwarf Bougainvillea 'Helen                                                                                                      |                                                       |
|                                              |    |              |          |              | Johnson' plants.                                                                                                                                                                           |                                                       |
| Pebble Beach Blvd. Golf Cart                 |    |              |          |              | No major issues observed.                                                                                                                                                                  |                                                       |
| Crossing                                     |    |              |          |              |                                                                                                                                                                                            |                                                       |
| Thorncrest Ln. cul-de-sac #20                |    | ļ            |          | ļ            | No major issues observed.                                                                                                                                                                  |                                                       |
| Briarcliff Ln. Cu-de-sac #21                 |    | ļ            |          | ļ            | No major issues observed.                                                                                                                                                                  |                                                       |
| Heather Grove Ln. Cul-de-sac #22             |    |              |          |              | No major issues observed.                                                                                                                                                                  |                                                       |
| Baltusrol Signs                              | X  |              |          | 2            | Recommend new renovation project to improve safety and clean up the debris that is                                                                                                         | TDD William Committee College                         |
|                                              |    |              |          |              | being washed into the valley gutter at the crossing. Remove the existing Jasmine and                                                                                                       | TBD if the committee follows-up with input.           |
|                                              |    |              |          |              | Plumbago east of the south cart crossing point, back to the existing R/W line (18 ft.) and install turf so that there is a clear view of the cart pathway at the street and a clearer view |                                                       |
|                                              |    |              |          |              | of the south monument sign. The area of shrubs to remove an/or be relocated is 289 s.f.                                                                                                    |                                                       |
|                                              |    |              |          |              | +/- and the area to be receive turf grass would be 600 s.f. +/ The existing stone crossing                                                                                                 |                                                       |
|                                              |    |              |          |              | marker that is currently covered up by shrubs would receive the same treatment of gravel                                                                                                   |                                                       |
|                                              |    |              |          |              | mulch that is on the north side. An existing raised golf course size sprinkler head would                                                                                                  |                                                       |
|                                              |    |              |          |              | need to be lowered. (photos)                                                                                                                                                               |                                                       |
|                                              | Х  |              |          | 2            | A second recommended renovation project would be to remove and replace the damaged                                                                                                         |                                                       |
|                                              |    |              |          |              | and sunken valley gutters along both side of the roadway. The damaged valley gutters are                                                                                                   | Not an MSTU issue.                                    |
|                                              |    |              |          |              | causing ponding and concrete discoloration due to ponding. The replacement would occur                                                                                                     |                                                       |
|                                              |    |              |          |              | from the existing storm drains just west of the cart crossing to a point on the south side                                                                                                 |                                                       |
|                                              |    |              |          |              | (188' +/-) and on the north side (120'+/-) from the existing storm drain. (photos)                                                                                                         |                                                       |
|                                              |    | Х            |          | 2            | In the past the debris that has built up under the metal plating that covers the valley                                                                                                    | Not an MSTU issue.                                    |
|                                              |    | 1            |          |              | gutters needs to be clean out so that water is not ponding and discoloring the valley                                                                                                      |                                                       |

Landscape Architecture

LELY GOLF ESTATES BEAUTIFICATION, M.S.T.U. Report Date: FY20-21 6/3/2021 Observation Date: 6/3/2021 Report: 9 (FY21)

| ELLI GOLI LOTATLO DLAGTILIDAT        | 1011, 1   | <b>11.</b> 0. |          |          | Report Bate: 1/20-21 0/0/2021 Observation Bate: 0/0/2021                                                                                                           | <b>Report</b> : 5 (1.121) |
|--------------------------------------|-----------|---------------|----------|----------|--------------------------------------------------------------------------------------------------------------------------------------------------------------------|---------------------------|
| LOCATION/WORK AREA                   | <u>AC</u> | <u>S</u>      | <u>C</u> | <u>R</u> | OBSERVATION & RECOMMENDATIONS                                                                                                                                      | ADDITIONAL COMMENTS       |
|                                      |           |               |          |          | gutters during rainy season. It should be the Golf course's responsibility to perform this cleaning.                                                               |                           |
| Doral Cr. East R/W                   |           |               |          |          | No major issues observed.                                                                                                                                          |                           |
| West R/W & Rattlesnake Hammock Rd.   |           | Х             | Х        |          | Foxtail palm seed stalks should be removed with each weekly service.                                                                                               |                           |
|                                      |           | Х             | X        |          | Install (4) 3 gal. white African Iris on east end of existing plantings at Doral.                                                                                  | RFQ                       |
|                                      |           | X             | X        |          | Treat active ant mounds along paver curbing.                                                                                                                       |                           |
|                                      |           | X             | X        | 3        | All Foxtail palms should have additional Palm special fertilizer applied, as well as it is recommended to install fertilizer spikes (4 ea. Palm) around all palms. |                           |
| Median #23                           |           | Х             | X        |          | Foxtail palm seed stalks should be removed with each weekly service.                                                                                               |                           |
| Median #24 Treasure Point Cul-de-sac |           |               |          |          | No major issues observed.                                                                                                                                          |                           |
| Warren St. Pumping Station           |           |               |          |          | See water use schedule.                                                                                                                                            |                           |
| Valley Stream Cr. Irrigation         | ·         |               |          |          | See water use schedule.                                                                                                                                            |                           |
| Fertilization                        |           | Х             | X        |          | See annual schedule.                                                                                                                                               |                           |