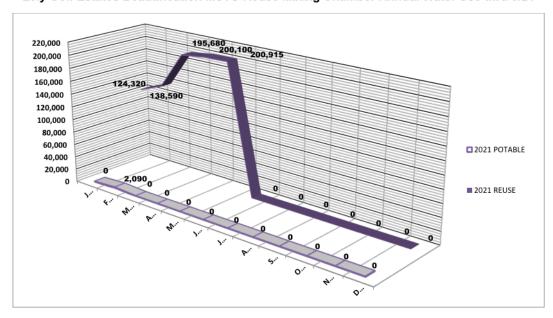

#### Lely Golf Estates Beautification MSTU Reuse Mixing Chamber Annual Water Use thru 5/21

| Notes: | 2014 Total Water Use: Reuse-2,336,976 gallons, Potable- 0 |  |
|--------|-----------------------------------------------------------|--|
|--------|-----------------------------------------------------------|--|

2015 Total Water Use: Reuse - 1,795,449 gallons, Potable - 8,602 gallons

09/2016 Potable water meter readings not complete. 11/9/16 Meter cleaned and readable

2016 Total Water Use: Reuse 936,041 gallons, Potable 7,788 gallons.

2017 Total Water Use: Potable water amounts amended to corrected totals. Reuse 594,189 gal., Potable 981,815 gal.

2018 Total Water Use: Reuse 1,965,840 gallons, Potable 270,200 gallons

2019 Total Water Use: Reuse 1,618,748 gallons, Potable 27,680 gallons

2020 Total Water Use: Reuse 1,340,040 gallons, Potable 44,945 gallons

| DATE      | REUSE PSI                       |           |         | IMETER READING 1                                                                                                                                                                                                                                                                                                                                                                                                                                                                                                                                                                                                                                                                                                                                                                                                                                                                                                                                                                                                                                                                                                                                                                                                                                                                                                                                                                                                                                                                                                                                                                                                                                                                                                                                                                                                                                                                                                                                                                                                                                                                                                               | GALLONS    | PUMP STATION<br>METER READING | TOTAL WATER |                        |  |
|-----------|---------------------------------|-----------|---------|--------------------------------------------------------------------------------------------------------------------------------------------------------------------------------------------------------------------------------------------------------------------------------------------------------------------------------------------------------------------------------------------------------------------------------------------------------------------------------------------------------------------------------------------------------------------------------------------------------------------------------------------------------------------------------------------------------------------------------------------------------------------------------------------------------------------------------------------------------------------------------------------------------------------------------------------------------------------------------------------------------------------------------------------------------------------------------------------------------------------------------------------------------------------------------------------------------------------------------------------------------------------------------------------------------------------------------------------------------------------------------------------------------------------------------------------------------------------------------------------------------------------------------------------------------------------------------------------------------------------------------------------------------------------------------------------------------------------------------------------------------------------------------------------------------------------------------------------------------------------------------------------------------------------------------------------------------------------------------------------------------------------------------------------------------------------------------------------------------------------------------|------------|-------------------------------|-------------|------------------------|--|
|           |                                 | (X 100)   | GALLONS |                                                                                                                                                                                                                                                                                                                                                                                                                                                                                                                                                                                                                                                                                                                                                                                                                                                                                                                                                                                                                                                                                                                                                                                                                                                                                                                                                                                                                                                                                                                                                                                                                                                                                                                                                                                                                                                                                                                                                                                                                                                                                                                                | GALLONS    | (X100)                        |             | TOTAL WATER<br>APPLIED |  |
| 5/3/2021  | 99                              | 28,611.30 |         | 18,125.40                                                                                                                                                                                                                                                                                                                                                                                                                                                                                                                                                                                                                                                                                                                                                                                                                                                                                                                                                                                                                                                                                                                                                                                                                                                                                                                                                                                                                                                                                                                                                                                                                                                                                                                                                                                                                                                                                                                                                                                                                                                                                                                      |            | 157,281.38                    |             | -                      |  |
| 5/13/2021 | 90                              | 28,611.30 | -       | 18,939.45                                                                                                                                                                                                                                                                                                                                                                                                                                                                                                                                                                                                                                                                                                                                                                                                                                                                                                                                                                                                                                                                                                                                                                                                                                                                                                                                                                                                                                                                                                                                                                                                                                                                                                                                                                                                                                                                                                                                                                                                                                                                                                                      | 81,405.00  | 158,070.68                    | 78,930.00   | 81,405.00              |  |
| 5/20/2021 | 98                              | 28,611.30 | -       | 19,324.70                                                                                                                                                                                                                                                                                                                                                                                                                                                                                                                                                                                                                                                                                                                                                                                                                                                                                                                                                                                                                                                                                                                                                                                                                                                                                                                                                                                                                                                                                                                                                                                                                                                                                                                                                                                                                                                                                                                                                                                                                                                                                                                      | 38,525.00  | 158,444.23                    | 116,285.00  | 38,525.00              |  |
| 5/27/2021 | 92                              | 28,611.30 | -       | 19,776.20                                                                                                                                                                                                                                                                                                                                                                                                                                                                                                                                                                                                                                                                                                                                                                                                                                                                                                                                                                                                                                                                                                                                                                                                                                                                                                                                                                                                                                                                                                                                                                                                                                                                                                                                                                                                                                                                                                                                                                                                                                                                                                                      | 45,150.00  | 158,886.24                    | 81,556.00   | 45,150.00              |  |
| 6/1/2021  | 98                              | 28,611.30 |         | 20,134.55                                                                                                                                                                                                                                                                                                                                                                                                                                                                                                                                                                                                                                                                                                                                                                                                                                                                                                                                                                                                                                                                                                                                                                                                                                                                                                                                                                                                                                                                                                                                                                                                                                                                                                                                                                                                                                                                                                                                                                                                                                                                                                                      | 35,835.00  | 159,238.86                    | 79,463.00   | 35,835.00              |  |
|           |                                 | TOTALS:   | 0.00    |                                                                                                                                                                                                                                                                                                                                                                                                                                                                                                                                                                                                                                                                                                                                                                                                                                                                                                                                                                                                                                                                                                                                                                                                                                                                                                                                                                                                                                                                                                                                                                                                                                                                                                                                                                                                                                                                                                                                                                                                                                                                                                                                | 200,915.00 |                               | 356,234.00  | 200,915.00             |  |
| PERCEN    | PERCENTAGE OF TOTAL VOLUME USED |           |         |                                                                                                                                                                                                                                                                                                                                                                                                                                                                                                                                                                                                                                                                                                                                                                                                                                                                                                                                                                                                                                                                                                                                                                                                                                                                                                                                                                                                                                                                                                                                                                                                                                                                                                                                                                                                                                                                                                                                                                                                                                                                                                                                | 100.0%     |                               | 100.0%      |                        |  |
|           |                                 |           |         | ·                                                                                                                                                                                                                                                                                                                                                                                                                                                                                                                                                                                                                                                                                                                                                                                                                                                                                                                                                                                                                                                                                                                                                                                                                                                                                                                                                                                                                                                                                                                                                                                                                                                                                                                                                                                                                                                                                                                                                                                                                                                                                                                              |            |                               |             |                        |  |
|           |                                 |           |         | ·                                                                                                                                                                                                                                                                                                                                                                                                                                                                                                                                                                                                                                                                                                                                                                                                                                                                                                                                                                                                                                                                                                                                                                                                                                                                                                                                                                                                                                                                                                                                                                                                                                                                                                                                                                                                                                                                                                                                                                                                                                                                                                                              |            |                               |             |                        |  |
|           |                                 |           |         | , and the second |            |                               |             |                        |  |