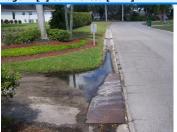

# McGee & Associates Landscape Architecture

| LOCATION/WORK AREA                           | AC | S            | <u>C</u> | R            | OBSERVATION & RECOMMENDATIONS                                                                                                                                                              | ADDITIONAL COMMENTS                                   |
|----------------------------------------------|----|--------------|----------|--------------|--------------------------------------------------------------------------------------------------------------------------------------------------------------------------------------------|-------------------------------------------------------|
|                                              |    |              |          |              | with Crape Myrtle 'Natchez', White, 30 gal., 2" cal., 8'-10' ht., 5'-6' spr., Multi-stem (4 min.).                                                                                         |                                                       |
|                                              |    |              |          |              | Will require (1) bubbler location with (2) adjustable flood bubblers per tree. (photo)                                                                                                     |                                                       |
| Median #12                                   |    | X            |          | 1            | At address 413: 6 feet of curbing is broken.                                                                                                                                               |                                                       |
|                                              |    | X            |          |              | At address 426: 5 feet of curbing is broken.                                                                                                                                               |                                                       |
| Forest Hills Cart Crossing & Lake            | Х  | X            |          | 2            | Cart crossing sign located in the Xanadu bed needs to be moved into the turf between the                                                                                                   |                                                       |
| <u>,                                    </u> |    |              |          |              | two Xanadu beds and be 3 feet off back of valley gutter.                                                                                                                                   |                                                       |
|                                              |    | Х            | Х        | 2            | On south side of road two Xanadu beds from the cart crossing 4 declined Xanadu needs                                                                                                       | RFQ: Replacements.                                    |
|                                              |    |              |          |              | to be removed and (5) 3 gal. size Xanadu replanted. The 3 <sup>rd</sup> bed from cart crossing needs                                                                                       | · ·                                                   |
|                                              |    |              |          |              | (3) 3 gal. Xanadu replanted.                                                                                                                                                               |                                                       |
| Valley Stream Cr. Median #13                 |    | X            |          | 2            | It is highly recommended before hurricane activity that the two new Tabebuia trees have                                                                                                    | Re-stake per the bid tab & add the Duckills + markup. |
|                                              |    |              |          |              | the wooden braces removed and the trees be re-staked with Duckbill model 68 cable                                                                                                          |                                                       |
|                                              |    | 1            |          |              | bracing systems.                                                                                                                                                                           |                                                       |
| Pebble Beach Blvd.                           |    |              |          |              | No major issues observed.                                                                                                                                                                  |                                                       |
| Median #14                                   | -  | <del> </del> | <u> </u> | <del> </del> |                                                                                                                                                                                            |                                                       |
| Median #15                                   |    |              |          |              | No major issues observed.                                                                                                                                                                  |                                                       |
| Median #16                                   |    | X            | X        |              | On south end lower irrigation heads at newly planted Perennial Peanut bed                                                                                                                  |                                                       |
| Median #17                                   |    |              |          |              | No major issues observed.                                                                                                                                                                  |                                                       |
| Median #18                                   |    |              |          |              | No major issues observed.                                                                                                                                                                  |                                                       |
| Median #19                                   |    | X            |          | 2            | On the northern side of the median 7- 8 dwarf Bougainvillea were run over. Recommend                                                                                                       | RFQ: Replacements.                                    |
|                                              |    |              |          |              | removing dead and damaged and replant area with (7) 3 gal. dwarf Bougainvillea 'Helen                                                                                                      |                                                       |
|                                              |    |              |          |              | Johnson' plants.                                                                                                                                                                           |                                                       |
| Pebble Beach Blvd. Golf Cart                 |    |              |          |              | No major issues observed.                                                                                                                                                                  |                                                       |
| Crossing                                     |    |              |          |              |                                                                                                                                                                                            |                                                       |
| Thorncrest Ln. cul-de-sac #20                |    | ļ            |          | ļ            | No major issues observed.                                                                                                                                                                  |                                                       |
| Briarcliff Ln. Cu-de-sac #21                 |    | ļ            |          | ļ            | No major issues observed.                                                                                                                                                                  |                                                       |
| Heather Grove Ln. Cul-de-sac #22             |    |              |          |              | No major issues observed.                                                                                                                                                                  |                                                       |
| Baltusrol Signs                              | X  |              |          | 2            | Recommend new renovation project to improve safety and clean up the debris that is                                                                                                         | TDD William Committee College                         |
|                                              |    |              |          |              | being washed into the valley gutter at the crossing. Remove the existing Jasmine and                                                                                                       | TBD if the committee follows-up with input.           |
|                                              |    |              |          |              | Plumbago east of the south cart crossing point, back to the existing R/W line (18 ft.) and install turf so that there is a clear view of the cart pathway at the street and a clearer view |                                                       |
|                                              |    |              |          |              | of the south monument sign. The area of shrubs to remove an/or be relocated is 289 s.f.                                                                                                    |                                                       |
|                                              |    |              |          |              | +/- and the area to be receive turf grass would be 600 s.f. +/ The existing stone crossing                                                                                                 |                                                       |
|                                              |    |              |          |              | marker that is currently covered up by shrubs would receive the same treatment of gravel                                                                                                   |                                                       |
|                                              |    |              |          |              | mulch that is on the north side. An existing raised golf course size sprinkler head would                                                                                                  |                                                       |
|                                              |    |              |          |              | need to be lowered. (photos)                                                                                                                                                               |                                                       |
|                                              | Х  |              |          | 2            | A second recommended renovation project would be to remove and replace the damaged                                                                                                         |                                                       |
|                                              |    |              |          |              | and sunken valley gutters along both side of the roadway. The damaged valley gutters are                                                                                                   | Not an MSTU issue.                                    |
|                                              |    |              |          |              | causing ponding and concrete discoloration due to ponding. The replacement would occur                                                                                                     |                                                       |
|                                              |    |              |          |              | from the existing storm drains just west of the cart crossing to a point on the south side                                                                                                 |                                                       |
|                                              |    |              |          |              | (188' +/-) and on the north side (120'+/-) from the existing storm drain. (photos)                                                                                                         |                                                       |
|                                              |    | Х            |          | 2            | In the past the debris that has built up under the metal plating that covers the valley                                                                                                    | Not an MSTU issue.                                    |
|                                              |    | 1            |          |              | gutters needs to be clean out so that water is not ponding and discoloring the valley                                                                                                      |                                                       |