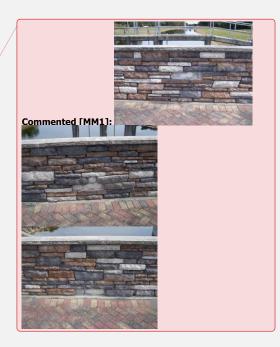

## Mr. Gorden reported:

- Bougainvillea's at front entrance on Saint Andrews Boulevard will be treated with a fungicide treatment applied to the root system.
- Paroutis Palms will be trimmed and fertilized for a Potassium deficiency week ending February 27th.
- Median #17: the dead Sabal Palm will be replaced by Superb Landscaping at vendor's expense.
- A Geranium will be transplanted from Median #1 to Median #23.
- Searching vendors for a multi trunk Jatropha tree to plant on Rattlesnake Hammock Road at Doral Circle, Median #23.
- Sod will be installed on Forest Hills Cart Crossing and lake on the southwest and northwest area week ending February 27<sup>th</sup>.
- Bridge wall veneer stones, roadside facing along the Doral Circle east R/W, were installed.
- Seven (7) Podocarpus plants, twenty-five (25) gallon size, to replace plants bordering the fence damaged by vehicular accident will be installed week ending February 20th.