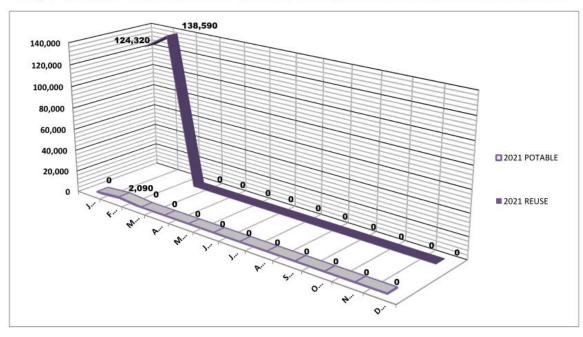

## Water Usage January 2021

Warren Street Reuse Water Use 124,320 gallons; no potable water was used.

Valley Stream's meter indicated 5550 gallons of potable water use.