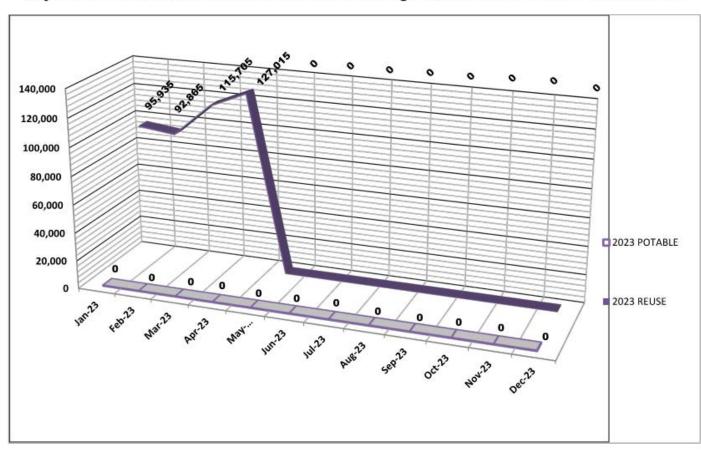

Lely Golf Estates Beautification MSTU Reuse Mixing Chamber Annual Water Use thru 4/23

| Notes: | 2019 Total Water Use: Reuse 1,618,748 gallons, Potable 27,680 gallons |
|--------|-----------------------------------------------------------------------|
|        | 2020 Total Water Use: Reuse 1,340,040 gallons, Potable 44,945 gallons |
|        | 12/2021 New potable water meter installed.                            |
|        | 2021 Total Water Use: Reuse 1,562,060 gallons, Potable 31,740 gallons |
|        | 2022 Total Water Use: Reuse 1,591,970 gallons, Potable 64,374 gallons |

| Warren Street N | Mixing Chaml REUSE PSI | POTABLE WATER<br>METER (X 100) | POTABLE<br>WATER USE | REUSE WATER<br>METER READING<br>(X x 100) | REUSE WATER USE<br>GALLONS | TOTAL WATER |
|-----------------|------------------------|--------------------------------|----------------------|-------------------------------------------|----------------------------|-------------|
| 4/3/2023        | 82                     | 64,300.20                      |                      | 45,245.45                                 |                            | -           |
| 4/17/2023       | 82                     | 64,300.20                      | -                    | 45,765.30                                 | 51,985.00                  | 51,985.00   |
| 4/21/2023       | 82                     | 64,300.20                      | -                    | 46,095.20                                 | 32,990.00                  | 32,990.00   |
| 5/1/2023        | 85                     | 64,300.20                      | -                    | 46,515.60                                 | 42,040.00                  | 42,040.00   |
| PERCEN          | TAGE OF TO             | TOTALS:                        |                      |                                           | 127,015.00<br>100.0%       |             |