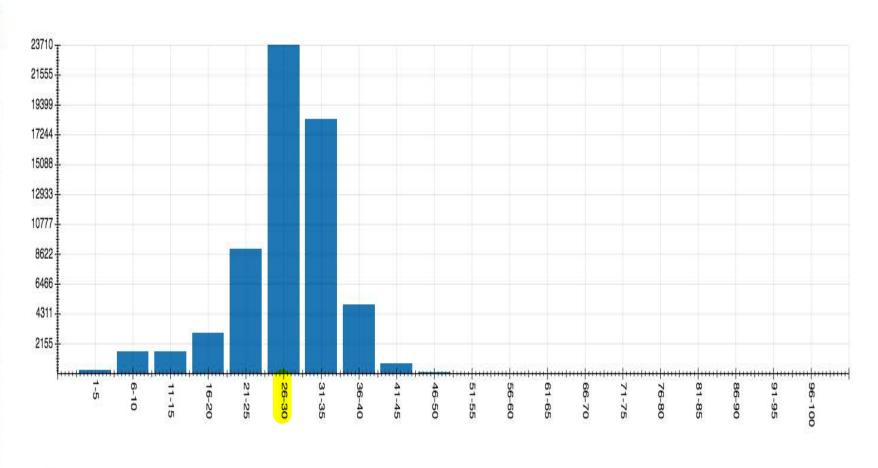

# **Count by Speed Range Report**

Location: Radar 2 - 20120088

Address: 255 Saint Andrews Blvd Naples

Report period: 2023-04-15 to 2023-05-15

Count By Speed Range

| 0000) 00    |       |
|-------------|-------|
| Speed (mph) | Count |
| 1-5         | 213   |
| 6-10        | 1580  |
| 11-15       | 1554  |
| 16-20       | 2899  |
| 21-25       | 9025  |
| 26-30       | 23710 |
| 31-35       | 18375 |
| 36-40       | 4942  |
| 41-45       | 747   |
| 46-50       | 110   |
| 51-55       | 31    |
| 56-60       | 10    |
| 61-65       | 5     |
| 66-70       | 1     |
| 71-75       | 0     |
| 76-80       | 0     |
| 81-85       | 1     |
| 86-90       | 0     |
| 91-95       | 0     |
| 96-100      | 0     |
| Total       | 63203 |