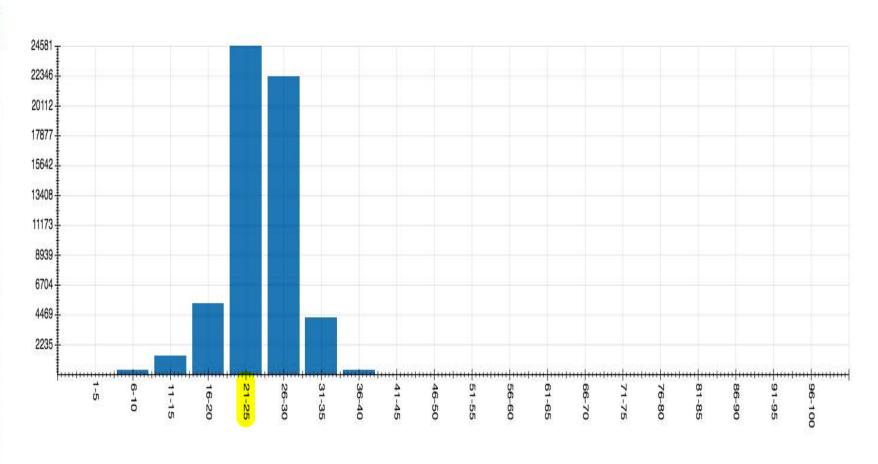

MAY 17, 2023 SOUTH REGIONAL LIBRARY 8065 LELY CULTURAL PARKWAY NAPLES, FL 34113 239.252.7542

Address: Saint Andrews Boulevard

Report period: 2023-04-15 to 2023-05-15

Count By Speed Range

| Speed (mph) | Count |
|-------------|-------|
| 1-5         | 34    |
| 6-10        | 294   |
| 11-15       | 1365  |
| 16-20       | 5333  |
| 21-25       | 24581 |
| 26-30       | 22337 |
| 31-35       | 4228  |
| 36-40       | 293   |
| 41-45       | 34    |
| 46-50       | 4     |
| 51-55       | 4     |
| 56-60       | 0     |
| 61-65       | 0     |
| 66-70       | 0     |
| 71-75       | 0     |
| 76-80       | 0     |
| 81-85       | 0     |
| 86-90       | 0     |
| 91-95       | 0     |
| 96-100      | 0     |
| Total       | 58507 |