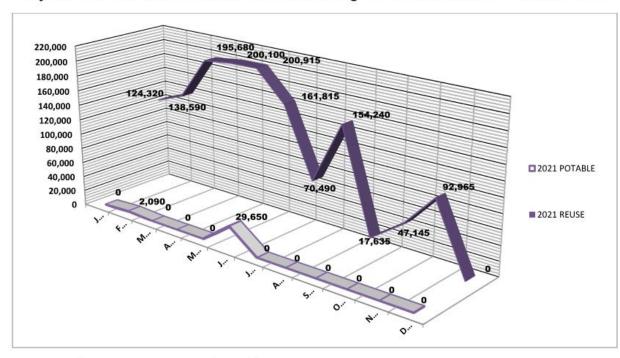

#### Water Usage – October 2021

- Warren Street Reuse Water used 47,145 gallons; potable water none.
- Valley Stream's meter indicated 10,180 gallons of potable water use.