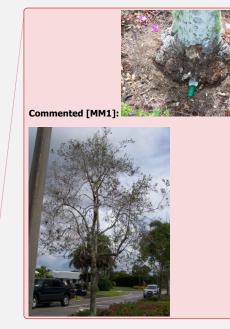

| LOCATION/WORK AREA                                        | <u>AC</u> | <u>S</u> | <u>c</u> | <u>R</u> | OBSERVATION & RECOMMENDATIONS                                                                                                                                                                                                                                                                                                                                             | ADDITIONAL COMMENTS                                                                                                                                                                                                                                        |
|-----------------------------------------------------------|-----------|----------|----------|----------|---------------------------------------------------------------------------------------------------------------------------------------------------------------------------------------------------------------------------------------------------------------------------------------------------------------------------------------------------------------------------|------------------------------------------------------------------------------------------------------------------------------------------------------------------------------------------------------------------------------------------------------------|
| All locations                                             |           | X        |          | 6        | Multiple areas and all new plantings need mulch applied.                                                                                                                                                                                                                                                                                                                  | Strikethrough indicates items that have been addressed or being addresses and will be removed from the next month's report. Yellow highlighting indicates items that need to be addressed as soon as possible for safety issues or potential plant damage. |
|                                                           |           | X        | X        | 2        | All existing tree staking locations should be reviewed with each weekly service and if staking is not fully intact then remove or replace.                                                                                                                                                                                                                                |                                                                                                                                                                                                                                                            |
| St. Andrews Blvd. & US 41<br>Inbound R/W South            |           | X        |          | 1        | At end of Shopping Center: 1 Tabebuia tree is dead. Remove and replace with Queen Crape myrtle tree. 45 gal., 3" caliper, 10'-12' ht., 42"- 48" spr., 32"-36" root ball dia.                                                                                                                                                                                              |                                                                                                                                                                                                                                                            |
| Outbound R/W North Suncoast Credit Union side of sidewalk |           |          |          |          | No major issues observed.                                                                                                                                                                                                                                                                                                                                                 |                                                                                                                                                                                                                                                            |
| St. Andrews Blvd. Median #1                               |           | X        | X        | 4        | Recommend turf treatment for sedge grasses.                                                                                                                                                                                                                                                                                                                               |                                                                                                                                                                                                                                                            |
|                                                           |           | X        | X        |          | Prune Crinum lilies to remove dead and/or diseased foliage.                                                                                                                                                                                                                                                                                                               |                                                                                                                                                                                                                                                            |
| Median #2                                                 |           |          |          |          | No major issues observed.                                                                                                                                                                                                                                                                                                                                                 |                                                                                                                                                                                                                                                            |
| Median #3                                                 |           |          |          |          | No major issues observed.                                                                                                                                                                                                                                                                                                                                                 |                                                                                                                                                                                                                                                            |
| Median #4                                                 |           |          |          |          | No major issues observed.                                                                                                                                                                                                                                                                                                                                                 |                                                                                                                                                                                                                                                            |
| Median #5                                                 |           | X        |          |          | Review Plumbago shrub beds for insects and/or disease and treat as needed.                                                                                                                                                                                                                                                                                                |                                                                                                                                                                                                                                                            |
| Median #6                                                 |           | X        | X        |          | Review Plumbago shrub beds for insects and/or disease and treat as needed.                                                                                                                                                                                                                                                                                                |                                                                                                                                                                                                                                                            |
| Median #7                                                 |           |          |          |          | No major issues observed.                                                                                                                                                                                                                                                                                                                                                 |                                                                                                                                                                                                                                                            |
| Median #8                                                 |           |          |          |          | No major issues observed.                                                                                                                                                                                                                                                                                                                                                 |                                                                                                                                                                                                                                                            |
| Median #8A                                                |           |          |          |          | No major issues observed.                                                                                                                                                                                                                                                                                                                                                 |                                                                                                                                                                                                                                                            |
| Median #9                                                 |           |          |          |          | No major issues observed.                                                                                                                                                                                                                                                                                                                                                 |                                                                                                                                                                                                                                                            |
| Median #10                                                |           | X        |          | 4        | At address 379: Replant (5) 3 gal. Bougainvillea 'Helen Johnson' that were run over.                                                                                                                                                                                                                                                                                      |                                                                                                                                                                                                                                                            |
| Forrest Hills Blvd<br>Median #11                          |           | Х        | X        | 8        | At address 550: Mature Holly tree is in decline due to trunk/root rot that has decayed over 90% of the tree trunk and removal is recommended. It is recommended to replace tree with Crape Myrtle 'Natchez', White, 30 gal., 2" cal., 8'-10' ht., 5'-6' spr., Multi-stem (4 min.). Will require (1) bubbler location with (2) adjustable flood bubblers per tree. (photo) |                                                                                                                                                                                                                                                            |
| Median #12                                                |           |          |          |          | No major issues observed                                                                                                                                                                                                                                                                                                                                                  |                                                                                                                                                                                                                                                            |
| Forest Hills Cart Crossing & Lake                         |           |          |          |          |                                                                                                                                                                                                                                                                                                                                                                           |                                                                                                                                                                                                                                                            |